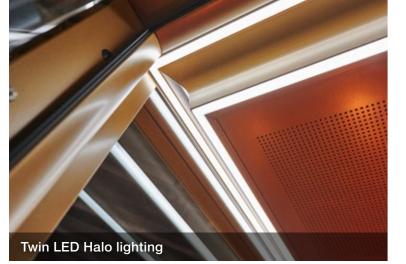

#### easy does it

The Halo pod comes as a complete workspace with various conveniences. Halo provides:

- Power coated, solid wall cassettes
- Glass door or Slim Framed glass door
- Acoustic and technology integrated ceiling
- Optional floor + carpet tiles
- Integrated motion detector, LED lighting and ventilation system
- Power and USB connection
- Halo 1 and 2 includes an integrated worksurface