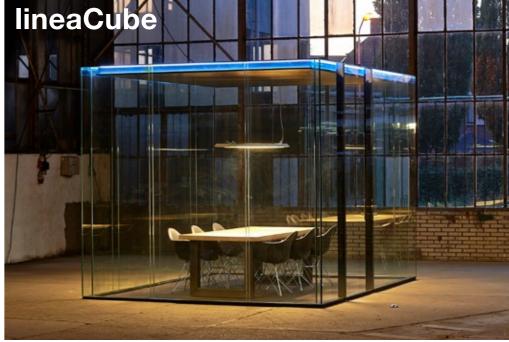

# more room-in-room solutions

The way we work and collaborate has changed significantly. With today's open office spaces, we need to reassess how to arrange our work environment. In addition to our Halo pod, Maars offers two additional innovative room-inroom solutions, including large group needs: Core and the lineaCube.

discover more at: maarslivingwalls.com/partition-walls/room-in-room/