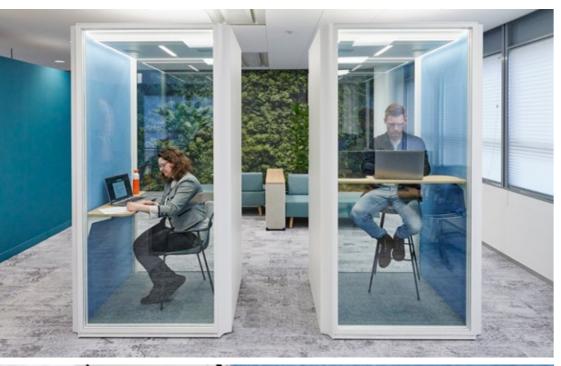

# nesting efficiency

Halo's modularity provides freedom to efficiently combine several Halo units and create your own layout. With Halo, flexibility is key.