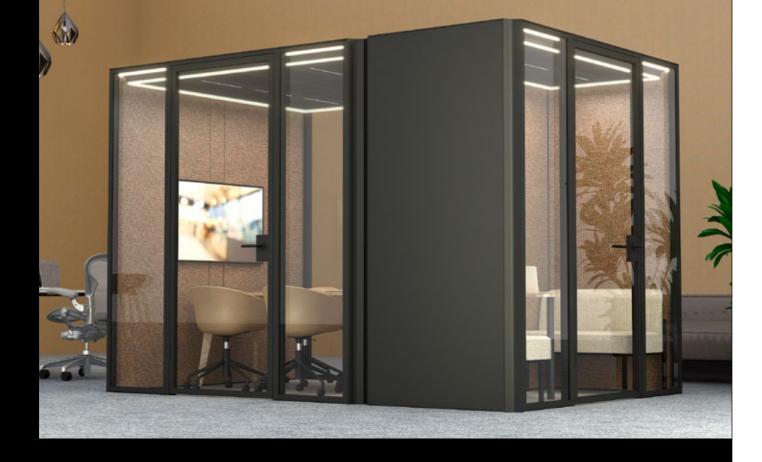

### customization

Open-plan offices range in layouts today and are commonplace within the work environment. Phone calls and virtual meetings require focus and privacy. Thanks to the high-end design and unsurpassed acoustic performance, our Halo office pods offer a complete and performing solution.

Halo delivers unique and flexible solutions for a variety of work styles and needs. Perfect solution to support individual work requirements and support concentration. Whether you need to accommodate 1, 2, 3 or 4 people, Halo can be modified and customized to support you. See page 18-19 of this brochure for a detailed overview of the possibilities and specifications.

# customization in materials, colors and configurations

Every Halo 1, 2 or 4 is unique. Place design freedom in your hands: what are your requirements and criteria? Are you looking for one or more double glazed cassettes? Or are you looking for a more private environment, featuring solid cassettes with colors and/or fabrics of your choice? The choice is entirely yours! Create your own unique Halo pod in the style you want and in harmony with your work environment and/or corporate identity. Discover the customisation options for each Halo type in the product overview.