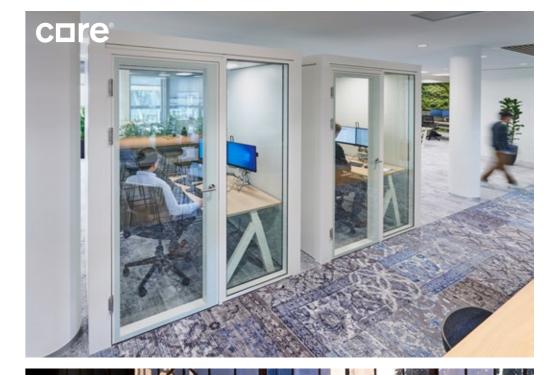

# more room-in-room solutions

The way we work and collaborate has changed significantly. With today's open office spaces, we need to reassess how to arrange our work environment. In addition to our Halo pod, Maars offers two additional innovative room-inroom solutions, including large group needs: Core and the lineaCube.

discover more at: maarslivingwalls.com/partition-walls/room-in-room/