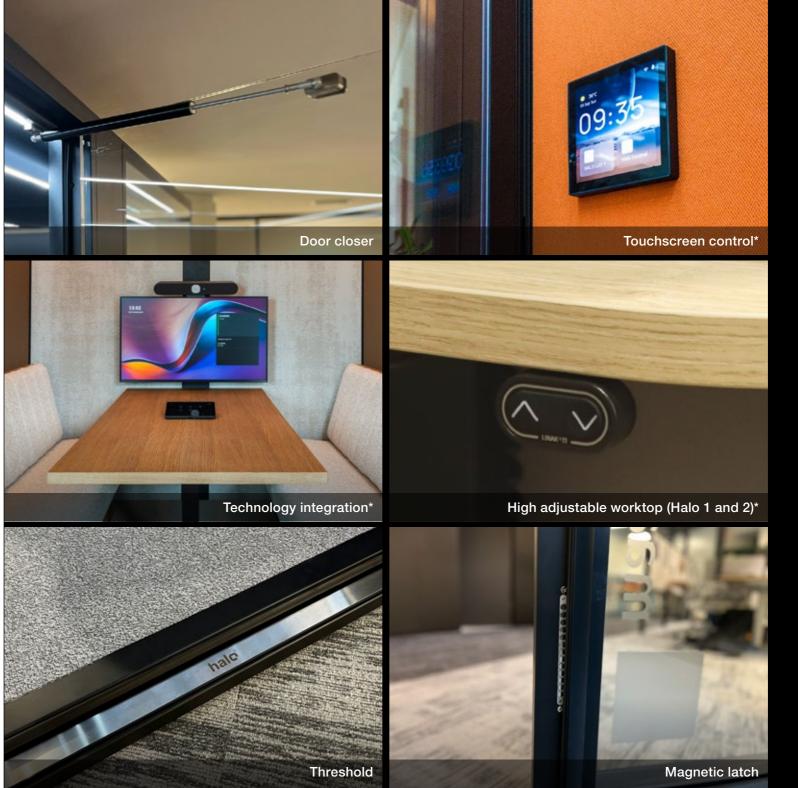

#### easy does it

The Halo pod comes as a complete workspace with various conveniences. Halo provides:

- Power coated, solid wall cassettes
- Glass door or Slim Framed glass door
- Acoustic and technology integrated ceiling
- Optional floor + carpet tiles
- Integrated motion detector, LED lighting and ventilation system
- Power and USB connection
- Halo 1 and 2 includes an integrated worksurface

#### fire safety

- All Halo ceilings are designed with a sprinkler integration port (sprinkler not included)
- Maars can provide detailed instructions for integrations such as a sprinkler system or smoke detector

#### certificates

- Acoustic classifications for all Halo models meet ISO23351-1 specifications
- All Halo models are Seismic Code compliant. Certificates are available on request
- Maars provides instructions for seismic anchoring
- All electrical integrations are also available with UL certification

#### installation

- Minimum ceiling height for Halo installation: 2580 mm / 101,6 in
- Minimum room dimensions for Halo installation: 500 mm / 19,7 in around Halo
- Contact Maars for nesting installation or wall-mounting