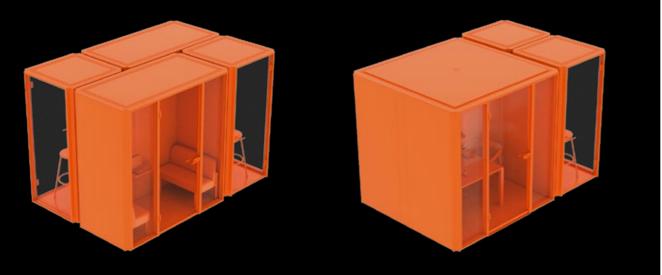

### halo<sup>2</sup>

Volume

Number of people 1-2 people

Internal dimensions 1036x2236x2205 mm / 40,8x88x86,8 in (with floor) Internal dimensions 1036x2236x2235 mm / 40,8x88x88 in (without floor)

5.1 m<sup>3</sup> / 180.10 ft<sup>3</sup>

### halo4®

Number of people 1-6 people

Volume

Internal dimensions 2236x2236x2205 mm / 88x88x86,8 in (with floor) Internal dimensions 2236x2236x2235 mm / 88x88x88 in (without floor)

11.2 m<sup>3</sup> / 395.52 ft<sup>3</sup>

# nesting efficiency

Halo's modularity provides freedom to efficiently combine several Halo units and create your own layout. With Halo, flexibility is key.