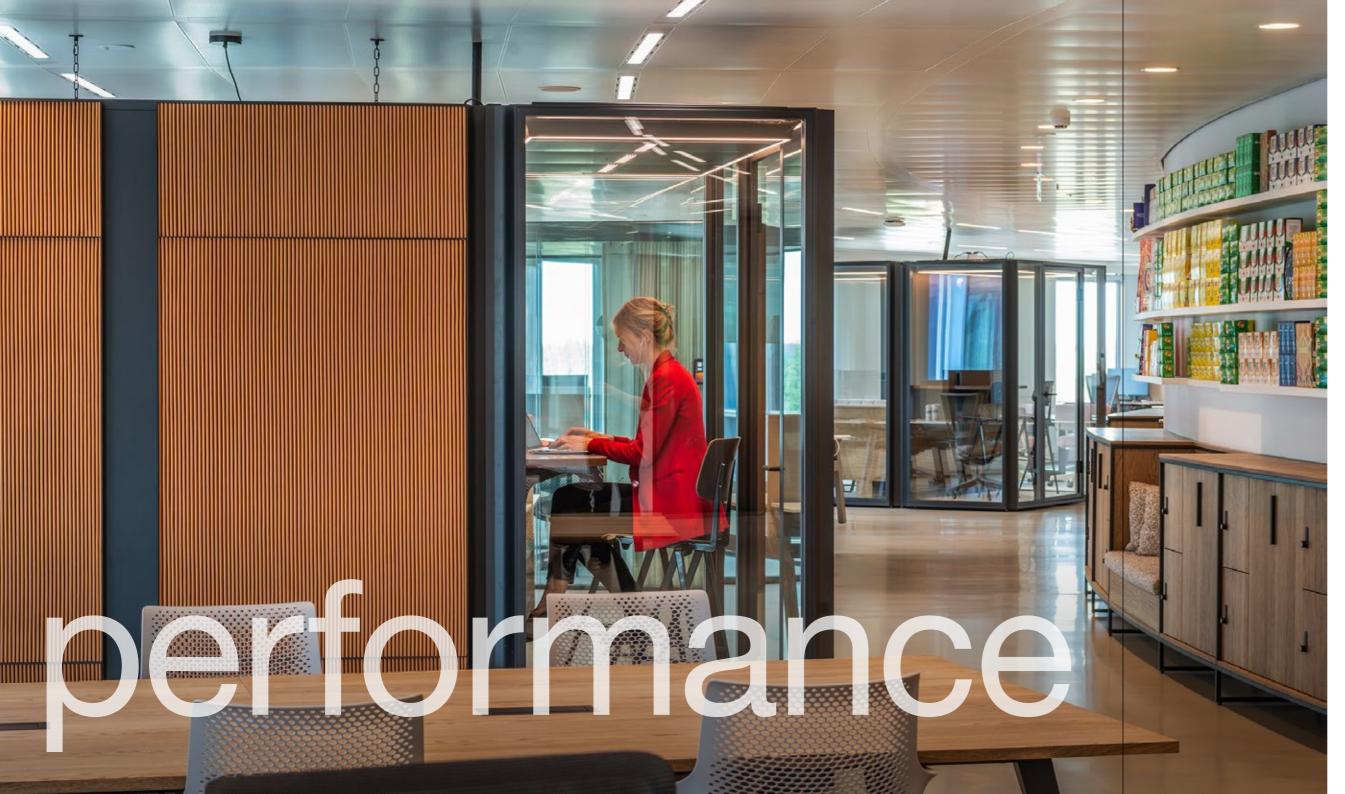

### customization

Open-plan offices range in layouts today and are commonplace within the work environment. Phone calls and virtual meetings require focus and privacy. Thanks to the high-end design and unsurpassed acoustic performance, our Halo office pods offer a complete and performing solution.

Halo delivers unique and flexible solutions for a variety of work styles and needs. Perfect solution to support individual work requirements and support concentration. Whether you need to accommodate 1, 2, 3 or 4 people, Halo can be modified and customized to support you. See page 18-19 of this brochure for a detailed overview of the possibilities and specifications.