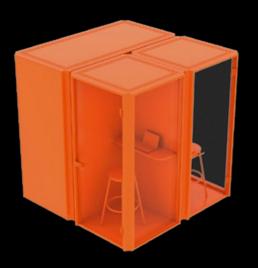

### halc<sup>1</sup>®

Number of people 1 person

Volume

Internal dimensions 1036x1036x2205 mm / 40,8x40,8x86,8 in (with floor) Internal dimensions 1036x1036x2235 mm / 40,8x40,8x88 in (without floor)

2.36 m<sup>3</sup> / 83.34 ft<sup>3</sup>