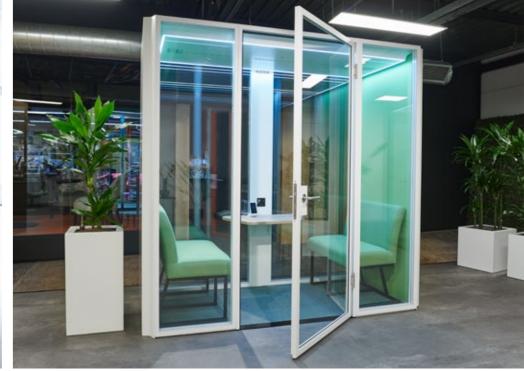

### customization

Open-plan offices range in layouts today and are commonplace within the work environment. Phone calls and virtual meetings require focus and privacy. Thanks to the high-end design and unsurpassed acoustic performance, our Halo office pods offer a complete and performing solution.

Halo delivers unique and flexible solutions for a variety of work styles and needs. Perfect solution to support individual work requirements and support concentration. Whether you need to accommodate 1, 2, 3 or 4 people, Halo can be modified and customized to support you. See page 18-19 of this brochure for a detailed overview of the possibilities and specifications.

#### easy does it

The Halo pod comes as a complete workspace with various conveniences. Halo provides:

- Power coated, solid wall cassettes
- Glass door or Slim Framed glass door
- Acoustic and technology integrated ceiling
- Optional floor + carpet tiles
- Integrated motion detector, LED lighting and ventilation system
- Power and USB connection
- Halo 1 and 2 includes an integrated worksurface