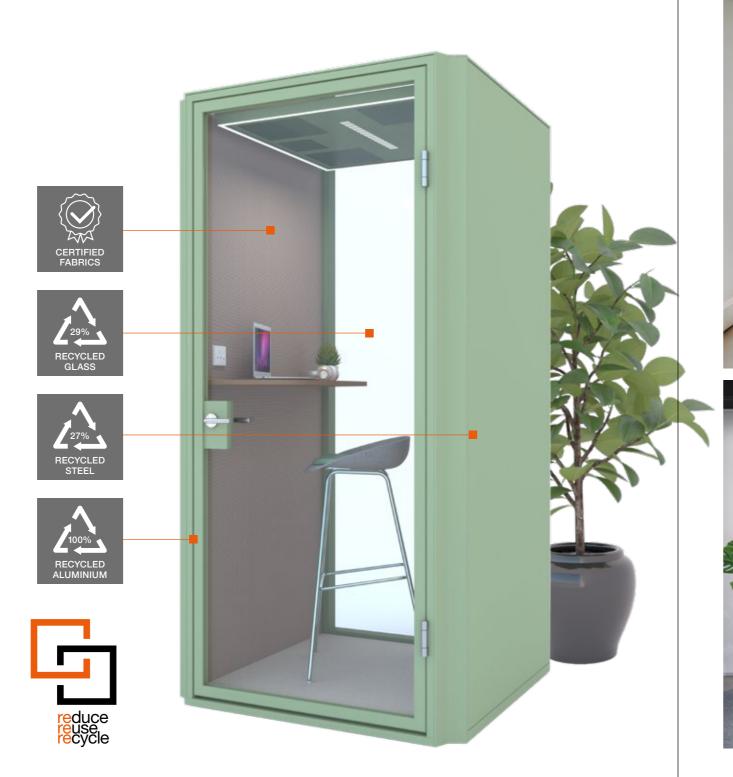

### customization

Open-plan offices range in layouts today and are commonplace within the work environment. Phone calls and virtual meetings require focus and privacy. Thanks to the high-end design and unsurpassed acoustic performance, our Halo office pods offer a complete and performing solution.

Halo delivers unique and flexible solutions for a variety of work styles and needs. Perfect solution to support individual work requirements and support concentration. Whether you need to accommodate 1, 2, 3 or 4 people, Halo can be modified and customized to support you. See page 18-19 of this brochure for a detailed overview of the possibilities and specifications.

# nesting efficiency

Halo's modularity provides freedom to efficiently combine several Halo units and create your own layout. With Halo, flexibility is key.