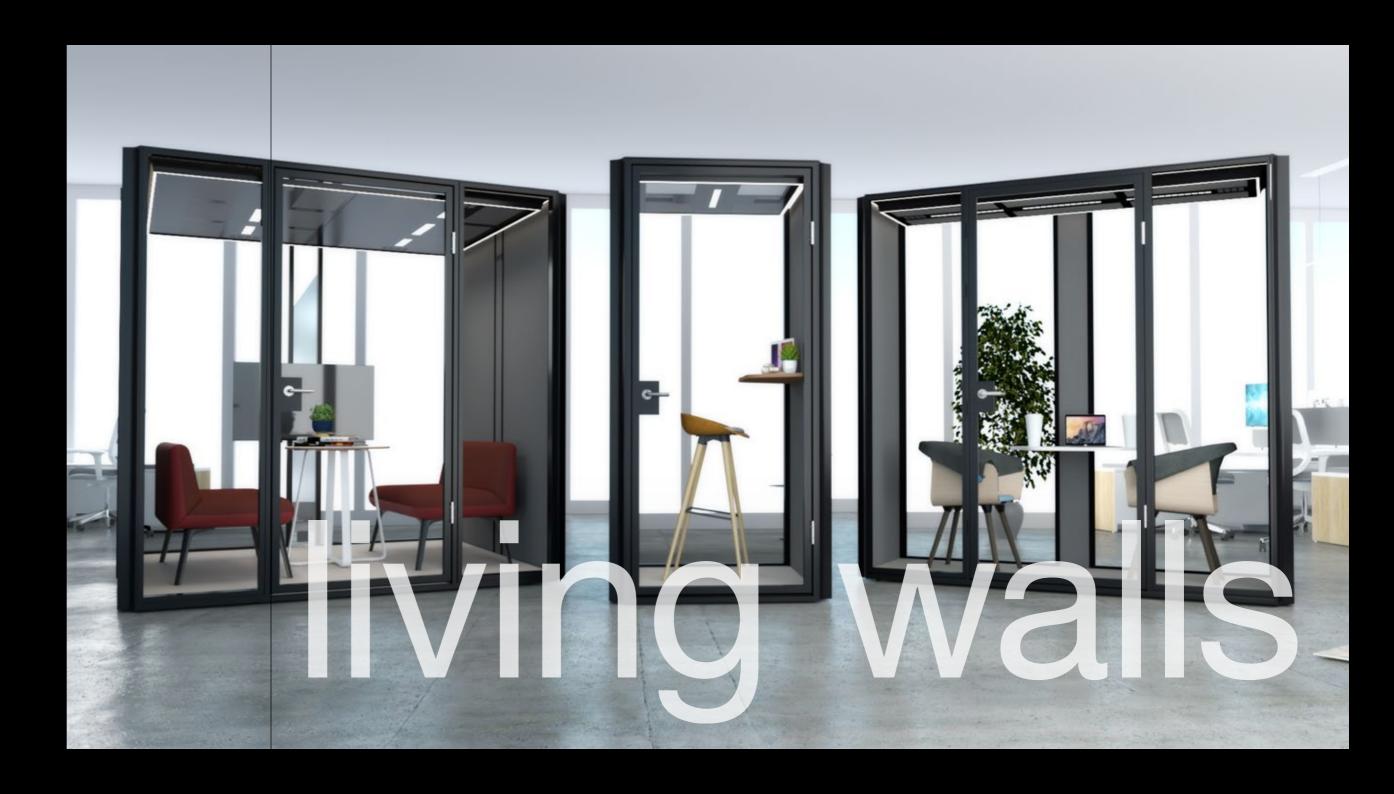

#### Halo configurator

Discover the endless possibilities of Halo with the product configurator on our website. From colors to finishes, solid and glass walls, floors to doors, the choice is yours!

Discover the possibilities at: maarslivingwalls.com/halo

# customization in materials, colors and configurations

Every Halo 1, 2 or 4 is unique. Place design freedom in your hands: what are your requirements and criteria? Are you looking for one or more double glazed cassettes? Or are you looking for a more private environment, featuring solid cassettes with colors and/or fabrics of your choice? The choice is entirely yours! Create your own unique Halo pod in the style you want and in harmony with your work environment and/or corporate identity. Discover the customisation options for each Halo type in the product overview.

# nesting efficiency

Halo's modularity provides freedom to efficiently combine several Halo units and create your own layout. With Halo, flexibility is key.