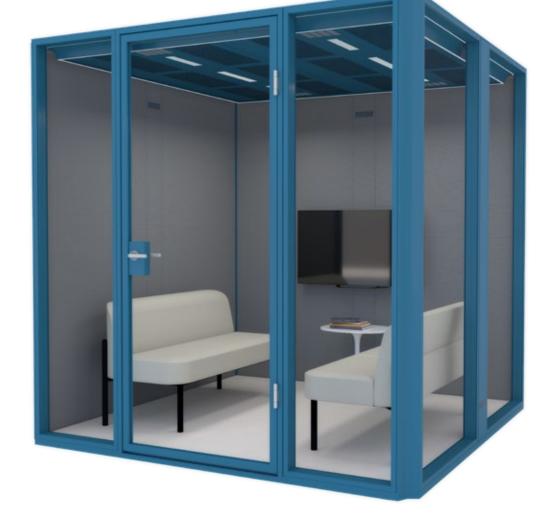

### customization

Open-plan offices range in layouts today and are commonplace within the work environment. Phone calls and virtual meetings require focus and privacy. Thanks to the high-end design and unsurpassed acoustic performance, our Halo office pods offer a complete and performing solution.

Halo delivers unique and flexible solutions for a variety of work styles and needs. Perfect solution to support individual work requirements and support concentration. Whether you need to accommodate 1, 2, 3 or 4 people, Halo can be modified and customized to support you. See page 18-19 of this brochure for a detailed overview of the possibilities and specifications.

#### easy does it

The Halo pod comes as a complete workspace with various conveniences. Halo provides:

- Power coated, solid wall cassettes
- Glass door or Slim Framed glass door
- Acoustic and technology integrated ceiling
- Optional floor + carpet tiles
- Integrated motion detector, LED lighting and ventilation system
- Power and USB connection
- Halo 1 and 2 includes an integrated worksurface