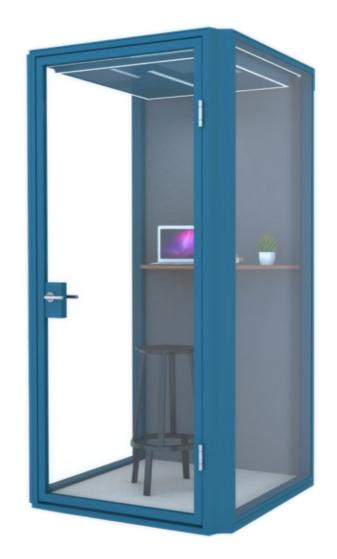

### halc<sup>1</sup>®

Number of people 1 person

Volume

Internal dimensions 1036x1036x2205 mm / 40,8x40,8x86,8 in (with floor) Internal dimensions 1036x1036x2235 mm / 40,8x40,8x88 in (without floor)

2.36 m<sup>3</sup> / 83.34 ft<sup>3</sup>

#### easy does it

The Halo pod comes as a complete workspace with various conveniences. Halo provides:

- Power coated, solid wall cassettes
- Glass door or Slim Framed glass door
- Acoustic and technology integrated ceiling
- Optional floor + carpet tiles
- Integrated motion detector, LED lighting and ventilation system
- Power and USB connection
- Halo 1 and 2 includes an integrated worksurface