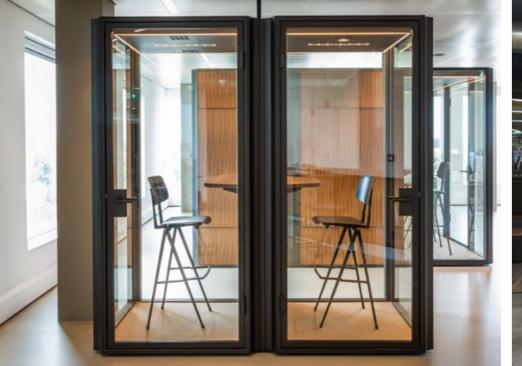

# customization in materials, colors and configurations

Every Halo 1, 2 or 4 is unique. Place design freedom in your hands: what are your requirements and criteria? Are you looking for one or more double glazed cassettes? Or are you looking for a more private environment, featuring solid cassettes with colors and/or fabrics of your choice? The choice is entirely yours! Create your own unique Halo pod in the style you want and in harmony with your work environment and/or corporate identity. Discover the customisation options for each Halo type in the product overview.

#### easy does it

The Halo pod comes as a complete workspace with various conveniences. Halo provides:

- Power coated, solid wall cassettes
- Glass door or Slim Framed glass door
- Acoustic and technology integrated ceiling
- Optional floor + carpet tiles
- Integrated motion detector, LED lighting and ventilation system
- Power and USB connection
- Halo 1 and 2 includes an integrated worksurface