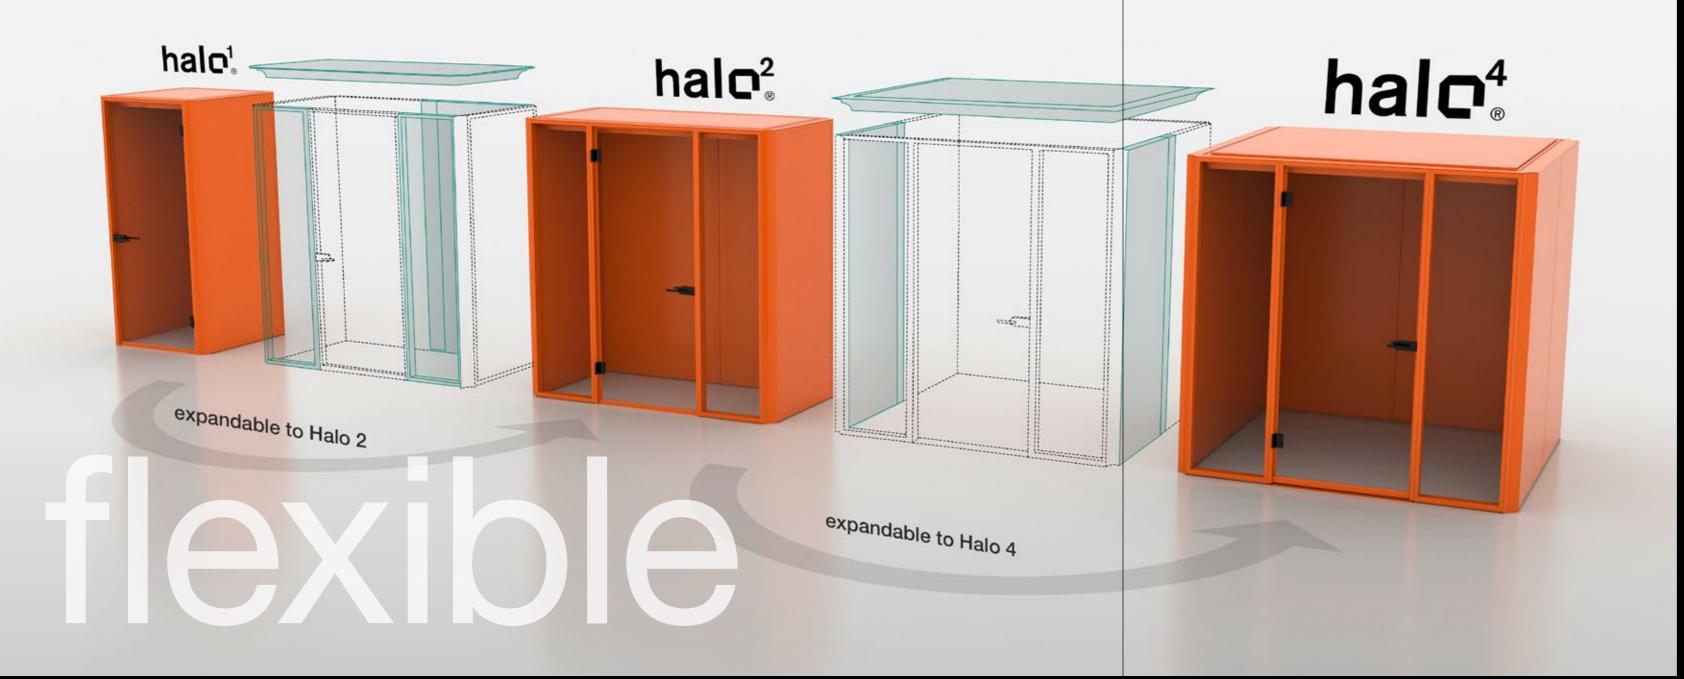

Halo delivers unique and flexible solutions for a variety of work styles and needs. Perfect solution to support individual work requirements and support concentration. Whether you need to accommodate 1, 2, 3 or 4 people, Halo can be modified and customized to support you. See page 18-19 of this brochure for a detailed overview of the possibilities and specifications.

### halc<sup>1</sup>®

Number of people 1 person

Volume

Internal dimensions 1036x1036x2205 mm / 40,8x40,8x86,8 in (with floor) Internal dimensions 1036x1036x2235 mm / 40,8x40,8x88 in (without floor)

2.36 m<sup>3</sup> / 83.34 ft<sup>3</sup>

### halo<sup>2</sup>

Volume

Number of people 1-2 people

Internal dimensions 1036x2236x2205 mm / 40,8x88x86,8 in (with floor) Internal dimensions 1036x2236x2235 mm / 40,8x88x88 in (without floor)

5.1 m<sup>3</sup> / 180.10 ft<sup>3</sup>

### halo4®

Number of people 1-6 people

Volume

Internal dimensions 2236x2236x2205 mm / 88x88x86,8 in (with floor) Internal dimensions 2236x2236x2235 mm / 88x88x88 in (without floor)

11.2 m<sup>3</sup> / 395.52 ft<sup>3</sup>

# modular construction

Modular construction and re-utilization go hand in hand, and this goes for our Halo pods as well. This solution offers key sustainable benefits and provides incredible flexibility. Thanks to Halo's modular design and the use of prefabricated modules, Halo can easily be expanded to two or four-person versions. Because all parts can be reused and exchanged, the configuration is simple, even during initial construction, modifications can be performed. In short, Halo is the essence of sustainability & circularity.