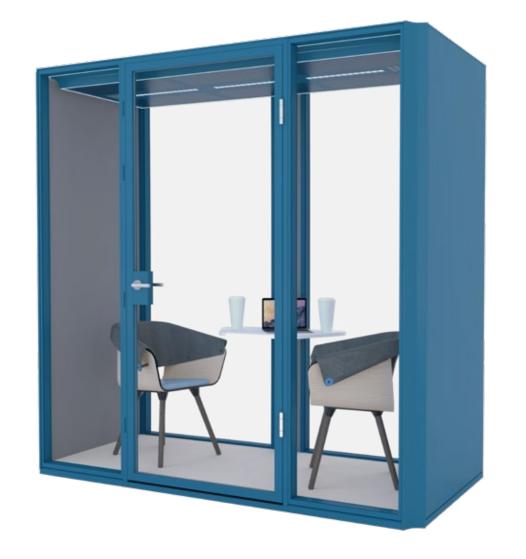

### halo4®

Number of people 1-6 people

Volume

Internal dimensions 2236x2236x2205 mm / 88x88x86,8 in (with floor) Internal dimensions 2236x2236x2235 mm / 88x88x88 in (without floor)

11.2 m<sup>3</sup> / 395.52 ft<sup>3</sup>

#### easy does it

The Halo pod comes as a complete workspace with various conveniences. Halo provides:

- Power coated, solid wall cassettes
- Glass door or Slim Framed glass door
- Acoustic and technology integrated ceiling
- Optional floor + carpet tiles
- Integrated motion detector, LED lighting and ventilation system
- Power and USB connection
- Halo 1 and 2 includes an integrated worksurface