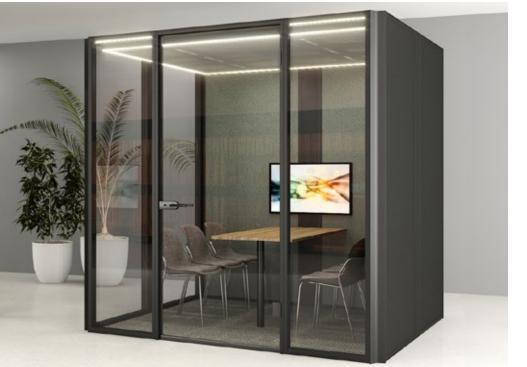

### halo4®

Number of people 1-6 people

Volume

Internal dimensions 2236x2236x2205 mm / 88x88x86,8 in (with floor) Internal dimensions 2236x2236x2235 mm / 88x88x88 in (without floor)

11.2 m<sup>3</sup> / 395.52 ft<sup>3</sup>

# customization in materials, colors and configurations

Every Halo 1, 2 or 4 is unique. Place design freedom in your hands: what are your requirements and criteria? Are you looking for one or more double glazed cassettes? Or are you looking for a more private environment, featuring solid cassettes with colors and/or fabrics of your choice? The choice is entirely yours! Create your own unique Halo pod in the style you want and in harmony with your work environment and/or corporate identity. Discover the customisation options for each Halo type in the product overview.

#### easy does it

The Halo pod comes as a complete workspace with various conveniences. Halo provides:

- Power coated, solid wall cassettes
- Glass door or Slim Framed glass door
- Acoustic and technology integrated ceiling
- Optional floor + carpet tiles
- Integrated motion detector, LED lighting and ventilation system
- Power and USB connection
- Halo 1 and 2 includes an integrated worksurface