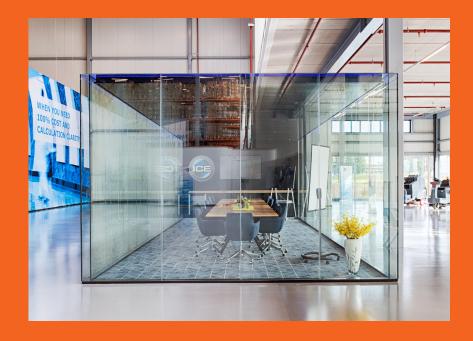

Welcome to the world of Maars!

LineaCube is unique due to its fully self-supported construction and recessed ceiling. Its minimalist design creates a self-contained workspace with integrated ventilation, acoustic insulation, power, data, audio and lighting.

## less is more, the art of leaving out

Modern interior design is characterized by openness and transparency. At the same time, there is a growing need for places where one can focus on work, make phone calls and hold meetings. The impressive lineaCube gives substance to this and offers acoustic privacy, thanks to good sound insulation and absorption. The lineaCube is completely transparent, but can also be combined with closed wall panels, slats or privacy glass.

# esign

lineaCube

The sustainable lineaCube can be flexibly arranged as required. You can select the desired dimensions depending on the space and function. There is considerable flexibility in terms of dimensions:

### MODULARITY FOR CUSTOMIZED SOLUTIONS

There are endless variations in the layout of the lineaCube. From single-person offices to consulting rooms with separate compartments. There is considerable flexibility in terms of dimensions: