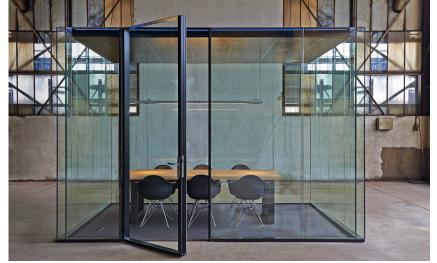

### features & benefits

The ceiling of the lineaCube is flush mounted on the double-glazing. The flush glazing extends throughout. The absence of vertical profiles, even at the corners, makes the lineaCube completely transparent.

# great performance, unique details

Supportive glass construction through ring anchor and lalinea wall