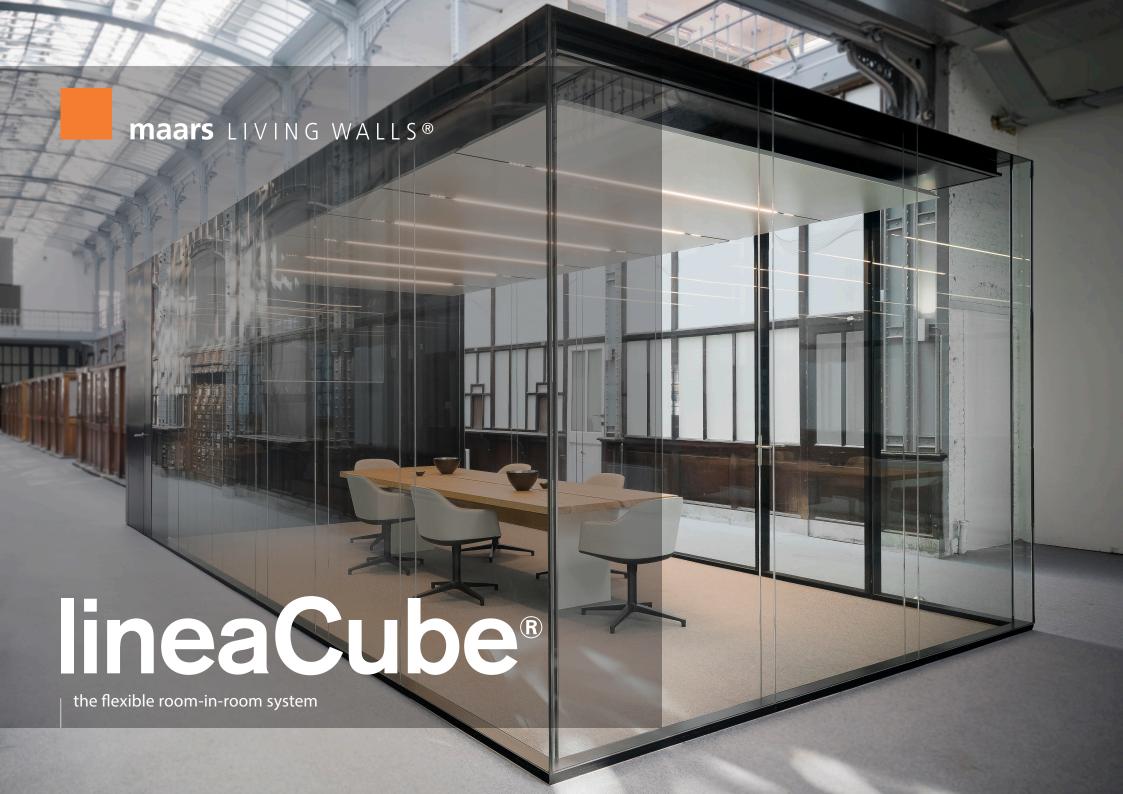

Welcome to the world of Maars!

LineaCube is unique due to its fully self-supported construction and recessed ceiling. Its minimalist design creates a self-contained workspace with integrated ventilation, acoustic insulation, power, data, audio and lighting.

## less is more, the art of leaving out

Modern interior design is characterized by openness and transparency. At the same time, there is a growing need for places where one can focus on work, make phone calls and hold meetings. The impressive lineaCube gives substance to this and offers acoustic privacy, thanks to good sound insulation and absorption. The lineaCube is completely transparent, but can also be combined with closed wall panels, slats or privacy glass.

# esign

lineaCube

The sustainable lineaCube can be flexibly arranged as required. You can select the desired dimensions depending on the space and function. There is considerable flexibility in terms of dimensions: