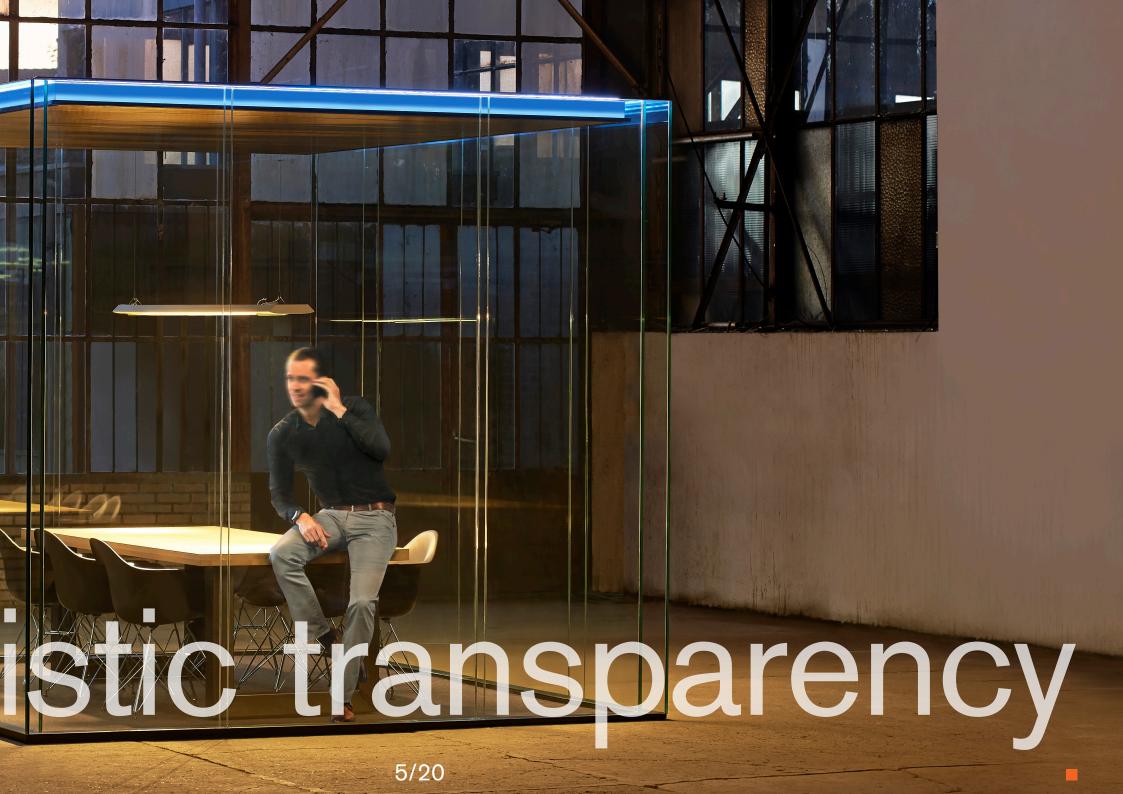

## less is more, the art of leaving out

Modern interior design is characterized by openness and transparency. At the same time, there is a growing need for places where one can focus on work, make phone calls and hold meetings. The impressive lineaCube gives substance to this and offers acoustic privacy, thanks to good sound insulation and absorption. The lineaCube is completely transparent, but can also be combined with closed wall panels, slats or privacy glass.

### features & benefits

The ceiling of the lineaCube is flush mounted on the double-glazing. The flush glazing extends throughout. The absence of vertical profiles, even at the corners, makes the lineaCube completely transparent.