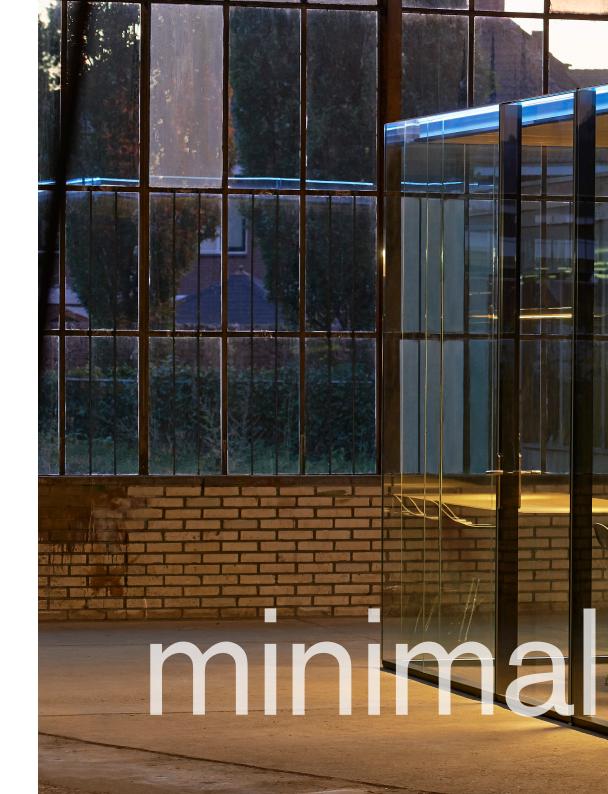

Welcome to the world of Maars!

LineaCube is unique due to its fully self-supported construction and recessed ceiling. Its minimalist design creates a self-contained workspace with integrated ventilation, acoustic insulation, power, data, audio and lighting.

## less is more, the art of leaving out

Modern interior design is characterized by openness and transparency. At the same time, there is a growing need for places where one can focus on work, make phone calls and hold meetings. The impressive lineaCube gives substance to this and offers acoustic privacy, thanks to good sound insulation and absorption. The lineaCube is completely transparent, but can also be combined with closed wall panels, slats or privacy glass.