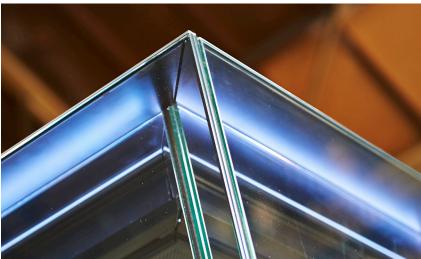

### features & benefits

The ceiling of the lineaCube is flush mounted on the double-glazing. The flush glazing extends throughout. The absence of vertical profiles, even at the corners, makes the lineaCube completely transparent.

# great performance, unique details

Supportive glass construction through ring anchor and lalinea wall