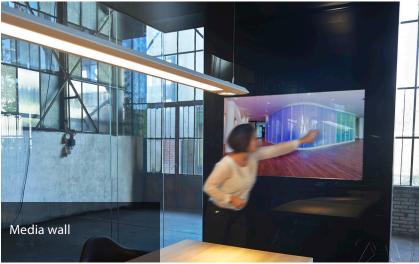

Welcome to the world of Maars!

LineaCube is unique due to its fully self-supported construction and recessed ceiling. Its minimalist design creates a self-contained workspace with integrated ventilation, acoustic insulation, power, data, audio and lighting.

## less is more, the art of leaving out

Modern interior design is characterized by openness and transparency. At the same time, there is a growing need for places where one can focus on work, make phone calls and hold meetings. The impressive lineaCube gives substance to this and offers acoustic privacy, thanks to good sound insulation and absorption. The lineaCube is completely transparent, but can also be combined with closed wall panels, slats or privacy glass.