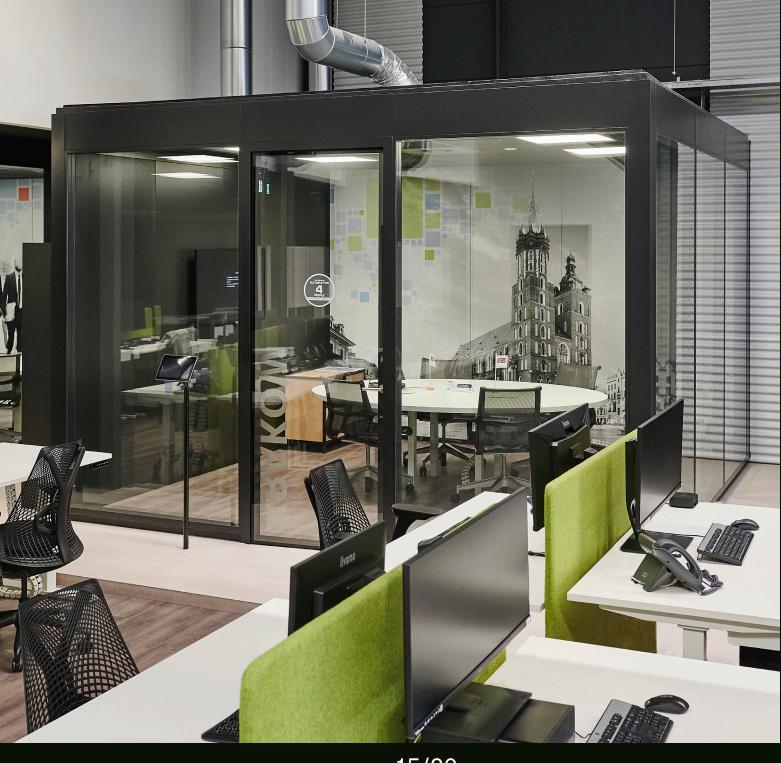

### **COIP**®

At Maars, you'll find multiple Roomin-Room options. Core is optimally responding to the changing way we work and collaborate. With the goal of giving employees a safe, enjoyable and efficient place to work, consult, connect, perform and create. Core allows you to shape the new workplace in the dimensions, design, style and finish you desire.

Core can be quickly and flexibly integrated into any holistic wall design plan. It therefore serves as the Core for your office, showroom, practice or production. You can provide Core with any finish you like: modern, stylish, abstract, surreal, warm, efficient, connecting, quiet, relaxing, inspiring, productive. This will ensure the optimal implementation of a workplace where people are focused, healthy and can concentrate. Where they meet, discuss and relax. Thanks to outstanding design, high-quality raw materials and innovative production methods.