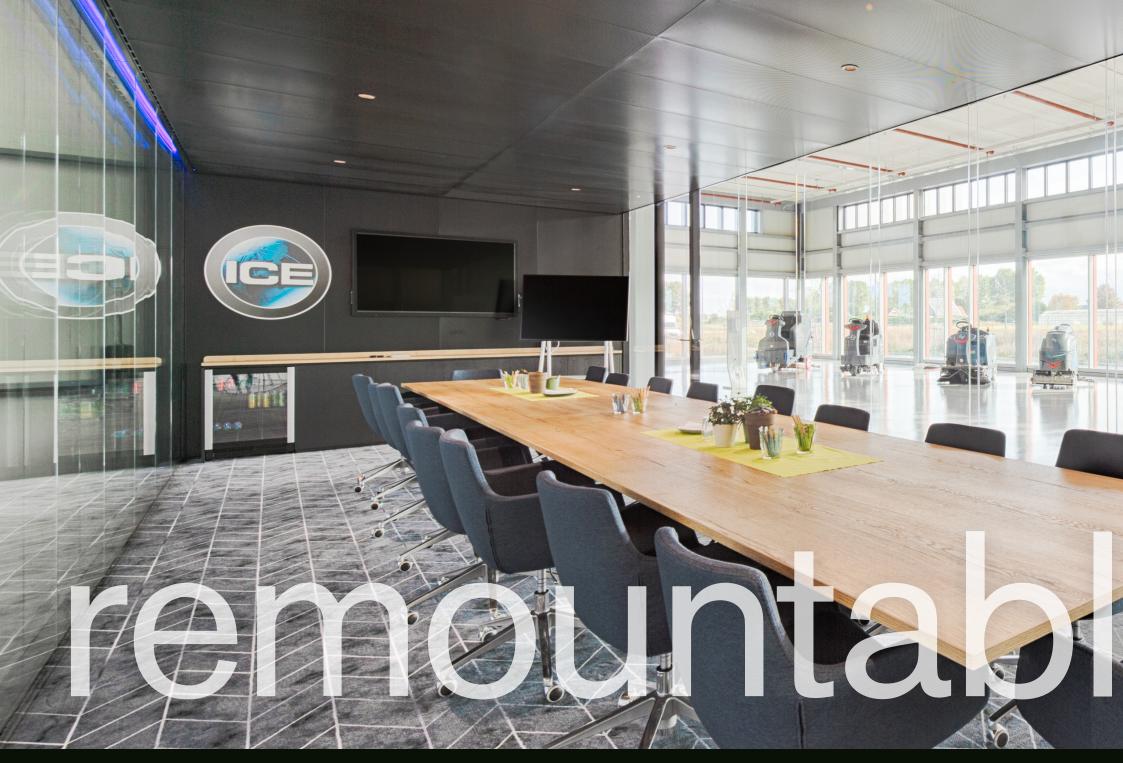

Sustainability and circularity are in the center of Maars Living Walls design. We create products that are designed to excel in modular construction and reuse as a standard practice. The ability to reuse our products is both good for the environment and also the flexibility of your space

### **COIP**®

At Maars, you'll find multiple Roomin-Room options. Core is optimally responding to the changing way we work and collaborate. With the goal of giving employees a safe, enjoyable and efficient place to work, consult, connect, perform and create. Core allows you to shape the new workplace in the dimensions, design, style and finish you desire.

Core can be quickly and flexibly integrated into any holistic wall design plan. It therefore serves as the Core for your office, showroom, practice or production. You can provide Core with any finish you like: modern, stylish, abstract, surreal, warm, efficient, connecting, quiet, relaxing, inspiring, productive. This will ensure the optimal implementation of a workplace where people are focused, healthy and can concentrate. Where they meet, discuss and relax. Thanks to outstanding design, high-quality raw materials and innovative production methods.