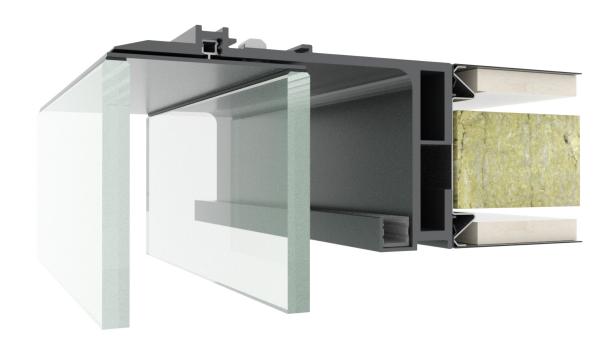

### features & benefits

The ceiling of the lineaCube is flush mounted on the double-glazing. The flush glazing extends throughout. The absence of vertical profiles, even at the corners, makes the lineaCube completely transparent.

# great performance, unique details

Supportive glass construction through ring anchor and lalinea wall

#### ACOUSTIC FEATURES

- High sound insulation value up to 48 dB / 48 STC
- Very good sound absorption with reverberation of 0.5. This has been proven as an ideal value.