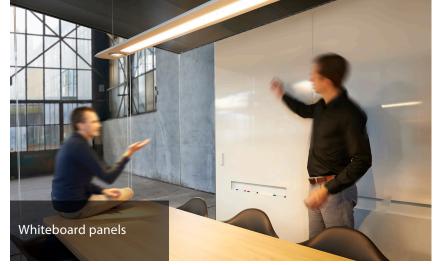

## less is more, the art of leaving out

Modern interior design is characterized by openness and transparency. At the same time, there is a growing need for places where one can focus on work, make phone calls and hold meetings. The impressive lineaCube gives substance to this and offers acoustic privacy, thanks to good sound insulation and absorption. The lineaCube is completely transparent, but can also be combined with closed wall panels, slats or privacy glass.