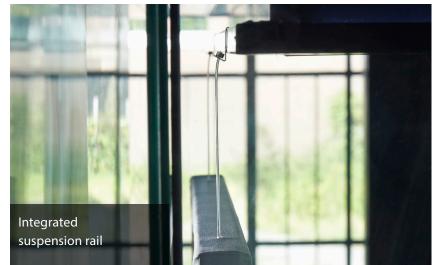

# functionality is a choice

Several options are available to add extra functionality to the sustainable lineaCube. These options include:

- Technology incorporated in the wall
- Direct lighting; spotlights or pendant lights
- Integrated sprinkler, fire alarm and/or motion detectors
- Integral suspension rail for accessories