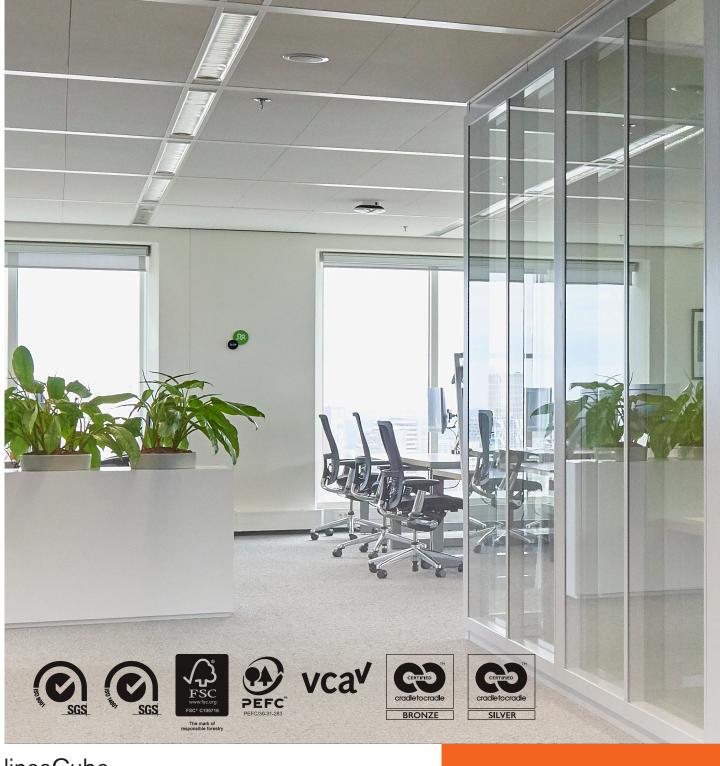

Welcome to the world of Maars!

LineaCube is unique due to its fully self-supported construction and recessed ceiling. Its minimalist design creates a self-contained workspace with integrated ventilation, acoustic insulation, power, data, audio and lighting.

## less is more, the art of leaving out

Modern interior design is characterized by openness and transparency. At the same time, there is a growing need for places where one can focus on work, make phone calls and hold meetings. The impressive lineaCube gives substance to this and offers acoustic privacy, thanks to good sound insulation and absorption. The lineaCube is completely transparent, but can also be combined with closed wall panels, slats or privacy glass.

### features & benefits

The ceiling of the lineaCube is flush mounted on the double-glazing. The flush glazing extends throughout. The absence of vertical profiles, even at the corners, makes the lineaCube completely transparent.