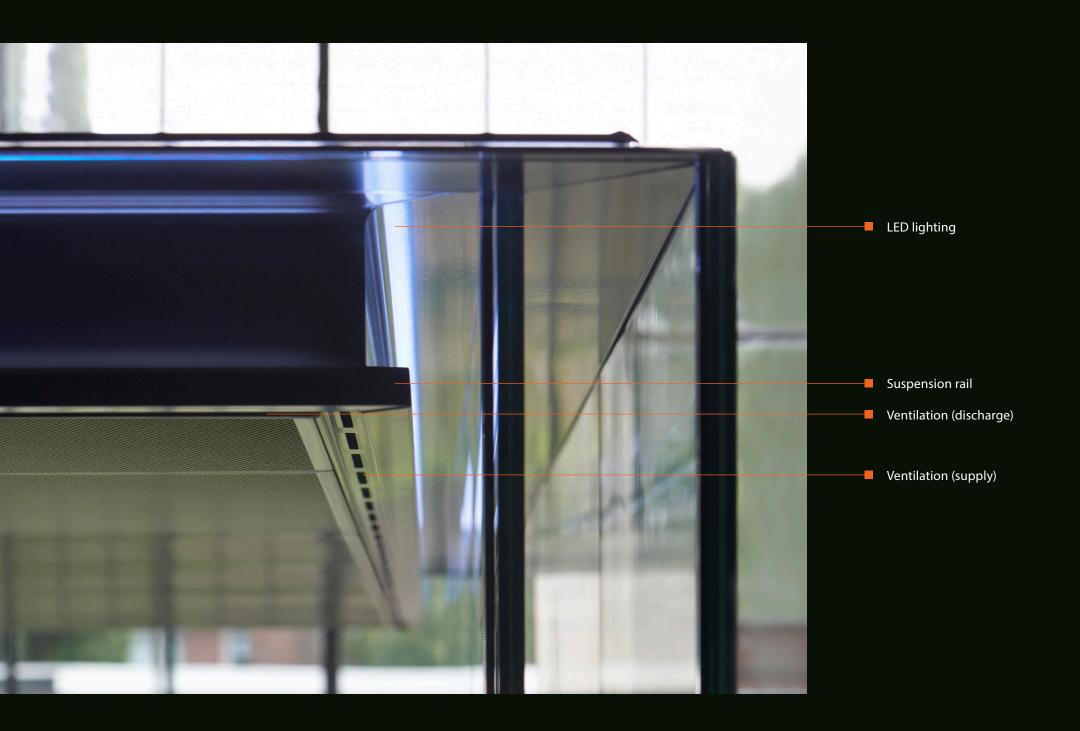

# functionality is a choice

Several options are available to add extra functionality to the sustainable lineaCube. These options include:

- Technology incorporated in the wall
- Direct lighting; spotlights or pendant lights
- Integrated sprinkler, fire alarm and/or motion detectors
- Integral suspension rail for accessories