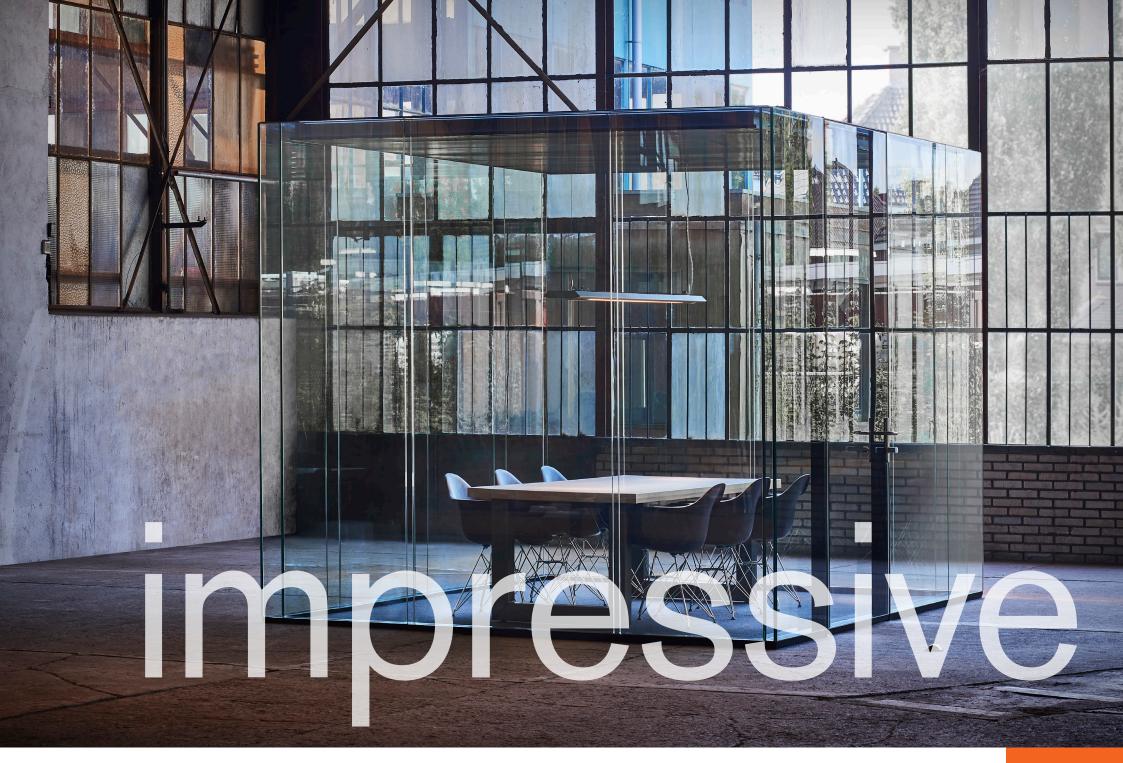

## less is more, the art of leaving out

Modern interior design is characterized by openness and transparency. At the same time, there is a growing need for places where one can focus on work, make phone calls and hold meetings. The impressive lineaCube gives substance to this and offers acoustic privacy, thanks to good sound insulation and absorption. The lineaCube is completely transparent, but can also be combined with closed wall panels, slats or privacy glass.

# esign

lineaCube

The sustainable lineaCube can be flexibly arranged as required. You can select the desired dimensions depending on the space and function. There is considerable flexibility in terms of dimensions:

### features & benefits

The ceiling of the lineaCube is flush mounted on the double-glazing. The flush glazing extends throughout. The absence of vertical profiles, even at the corners, makes the lineaCube completely transparent.