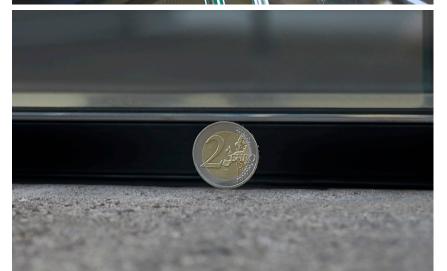

### features & benefits

The ceiling of the lineaCube is flush mounted on the double-glazing. The flush glazing extends throughout. The absence of vertical profiles, even at the corners, makes the lineaCube completely transparent.