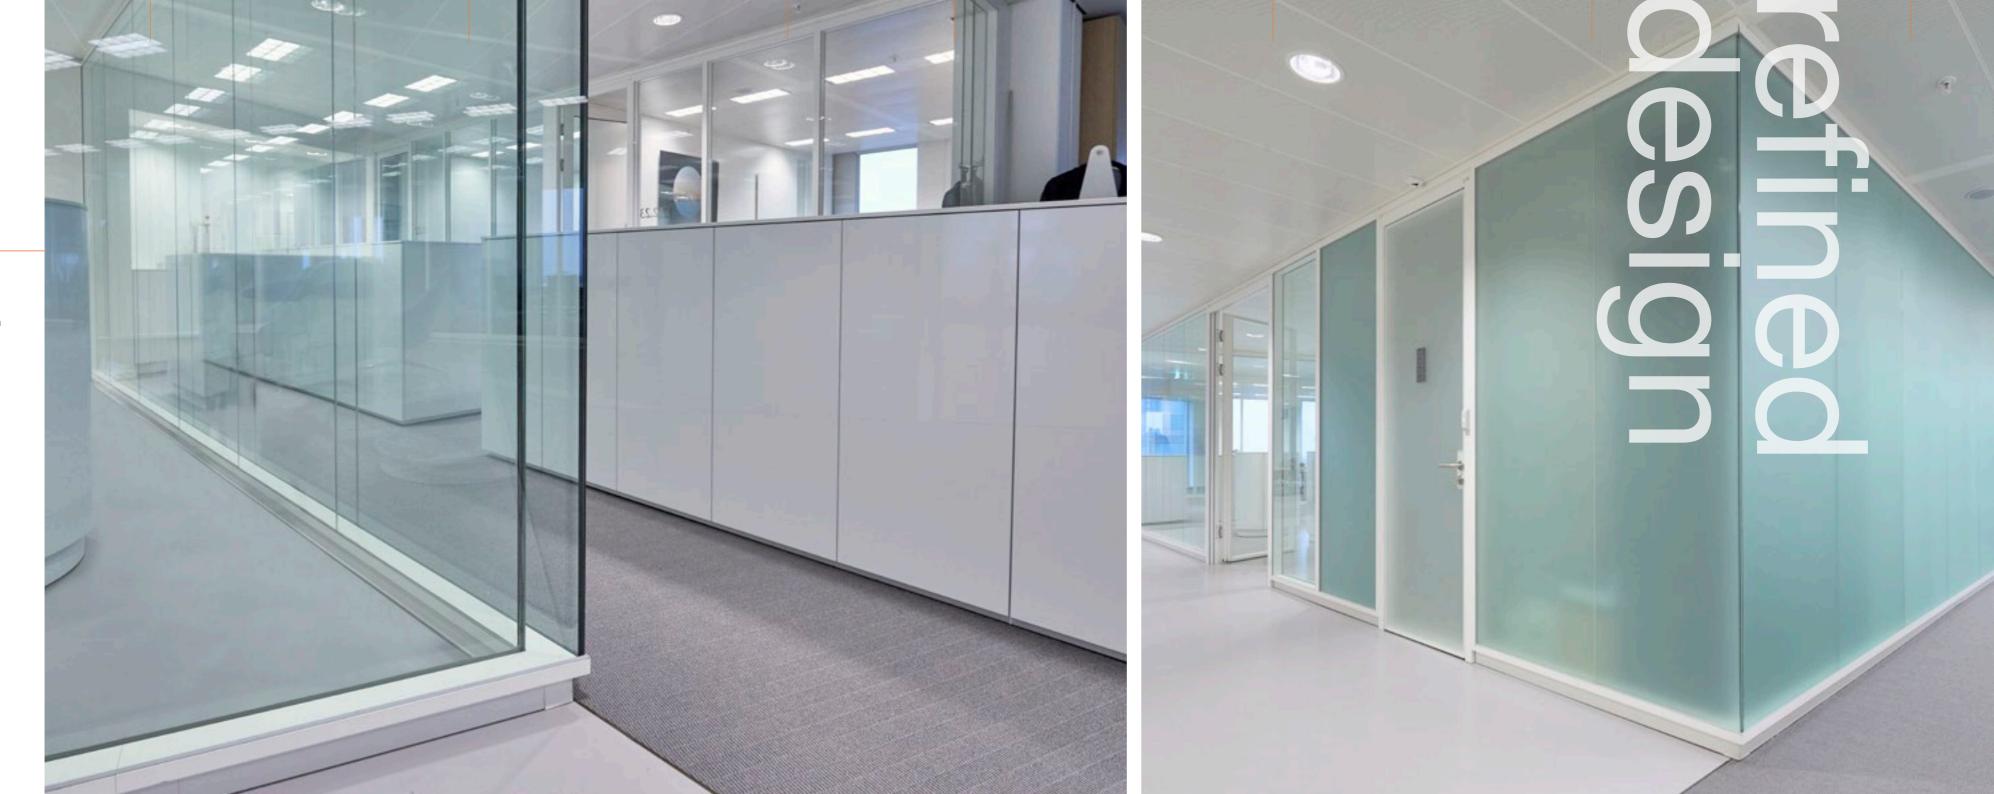

#### Wall finishes

The Metaline glass walls have foil and felt finishes to create privacy between the offices and to reflect the corporate identity of Deloitte.

#### Acoustic performance

- Solid walls: up to Rw = 52 dB / STC = 52 dB.
- Glazed walls: up to Rw = 47 dB / STC = 46 dB.

#### Maars doors

Throughout the Deloitte office a large number of Maars doors are installed.

- 173 Framed Glass doors, up to Rw = 33 dB / STC = 33 dB
  100 Flush Glass doors, up to Rw = 39 dB / STC = 39 dB *Applied with double seal and double threshold*50 Metal doors,
- up to Rw = 37 dB / STC = 37 dB