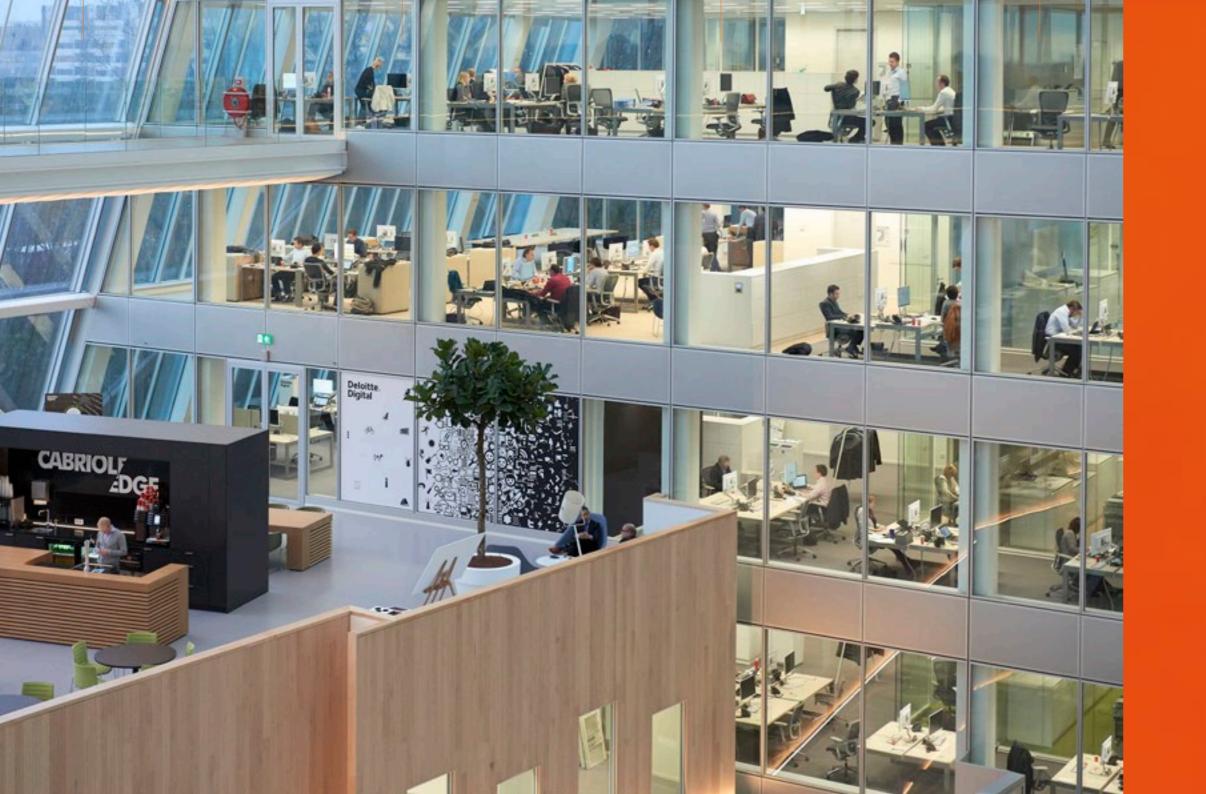

The edge is the **most sustainable** building in the world. The design has been certified with the **BREEAM Outstanding certificate**.

More information and movies on: www.the-edge.nl

livingw alls

Deloitte is located in The Edge, a multi-tenant office building far ahead of its time in terms of quality, sustainability and user comfort. The building offers high-class companies an office environment in which employees can accelerate.

#### Transparency

The Edge has a floor surface of approx. 51.600m<sup>2</sup> / 556,000 ft<sup>2</sup>. The building has a transparent layout with a majestic atrium situated in the middle of the u-shaped office layout.

#### Deloitte office

The office layout of Deloitte creates an open and transparent environment providing abundant daylight to the work stations. The layout combined with smart technologies regulates the climate and lighting for individual workspaces, creating ideal working environments.