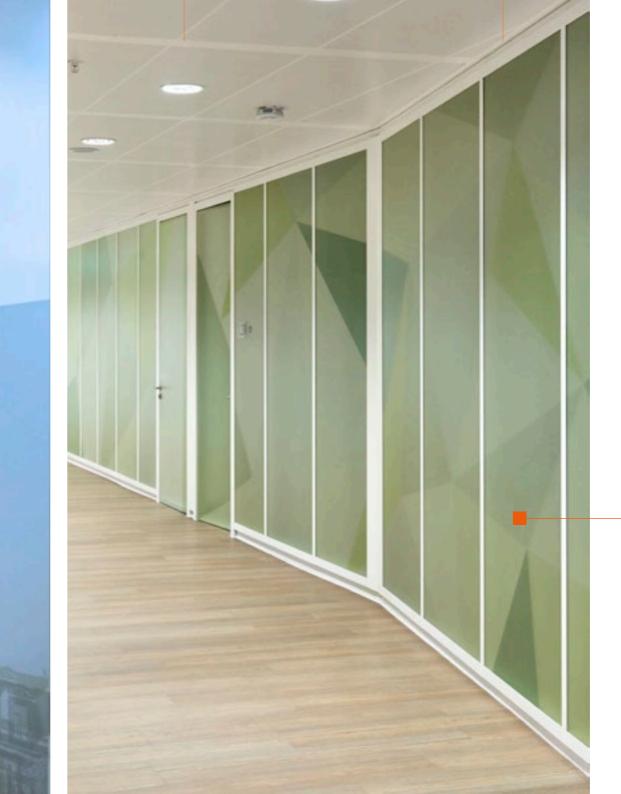

#### Wall finishes

The Metaline glass walls have foil and felt finishes to create privacy between the offices and to reflect the corporate identity of Deloitte.