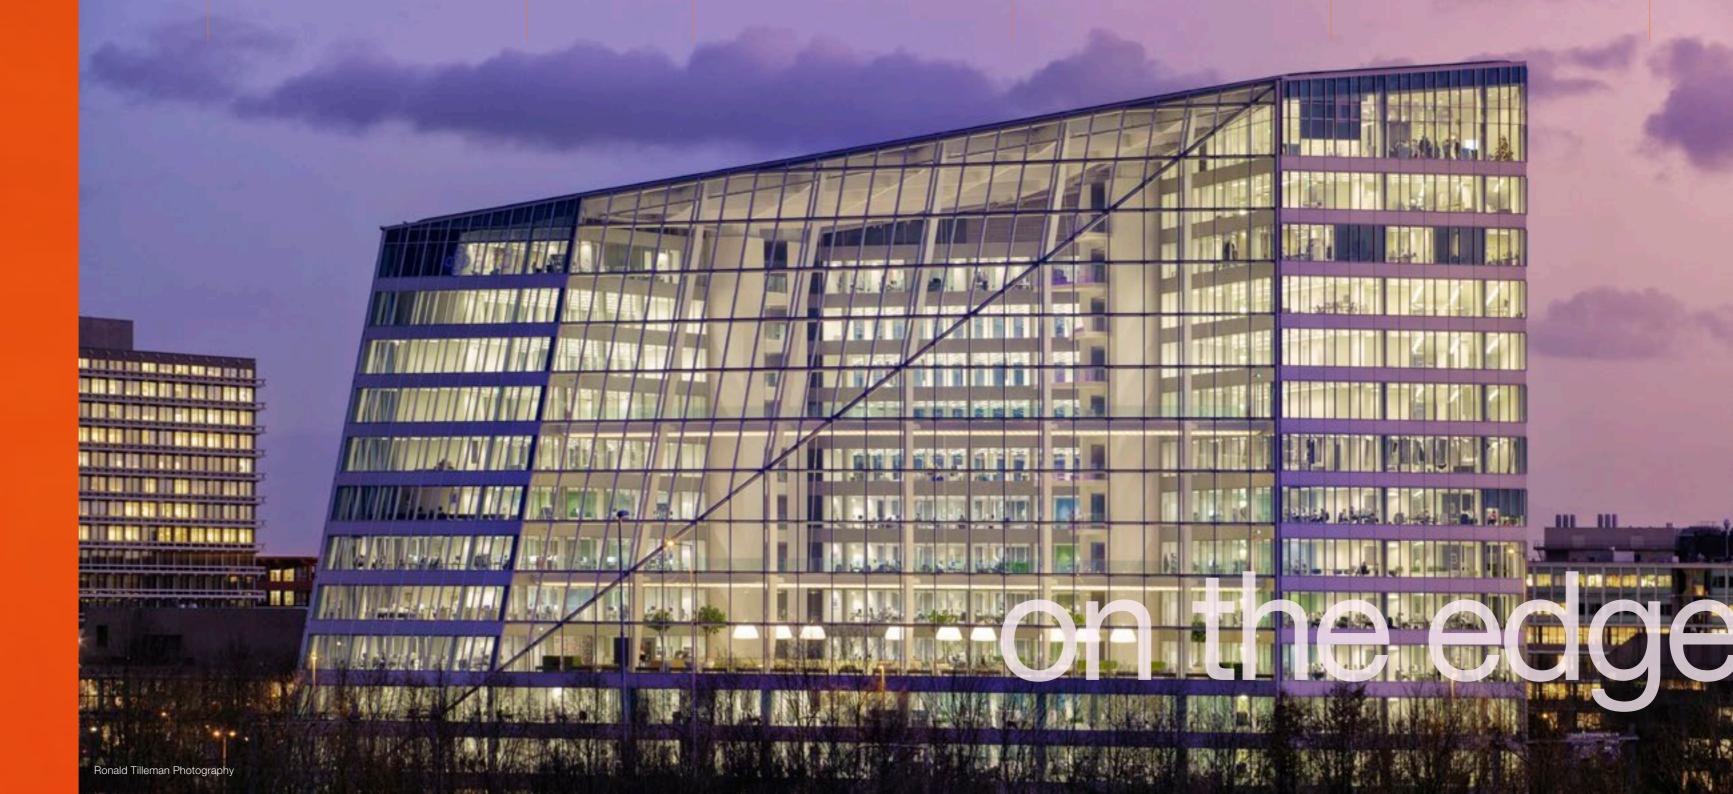

The edge is the **most sustainable** building in the world. The design has been certified with the **BREEAM Outstanding certificate**.

More information and movies on: www.the-edge.nl

livingw alls

Deloitte is located in The Edge, a multi-tenant office building far ahead of its time in terms of quality, sustainability and user comfort. The building offers high-class companies an office environment in which employees can accelerate.

#### Highest BREEAM score

The Edge is classified by BREEAM as 'Outstanding', the highest score available. Never before a building in the world (anno 2015) has received this impressive high classification together with a score of 98,36%.

#### Transparency

The Edge has a floor surface of approx. 51.600m<sup>2</sup> / 556,000 ft<sup>2</sup>. The building has a transparent layout with a majestic atrium situated in the middle of the u-shaped office layout.