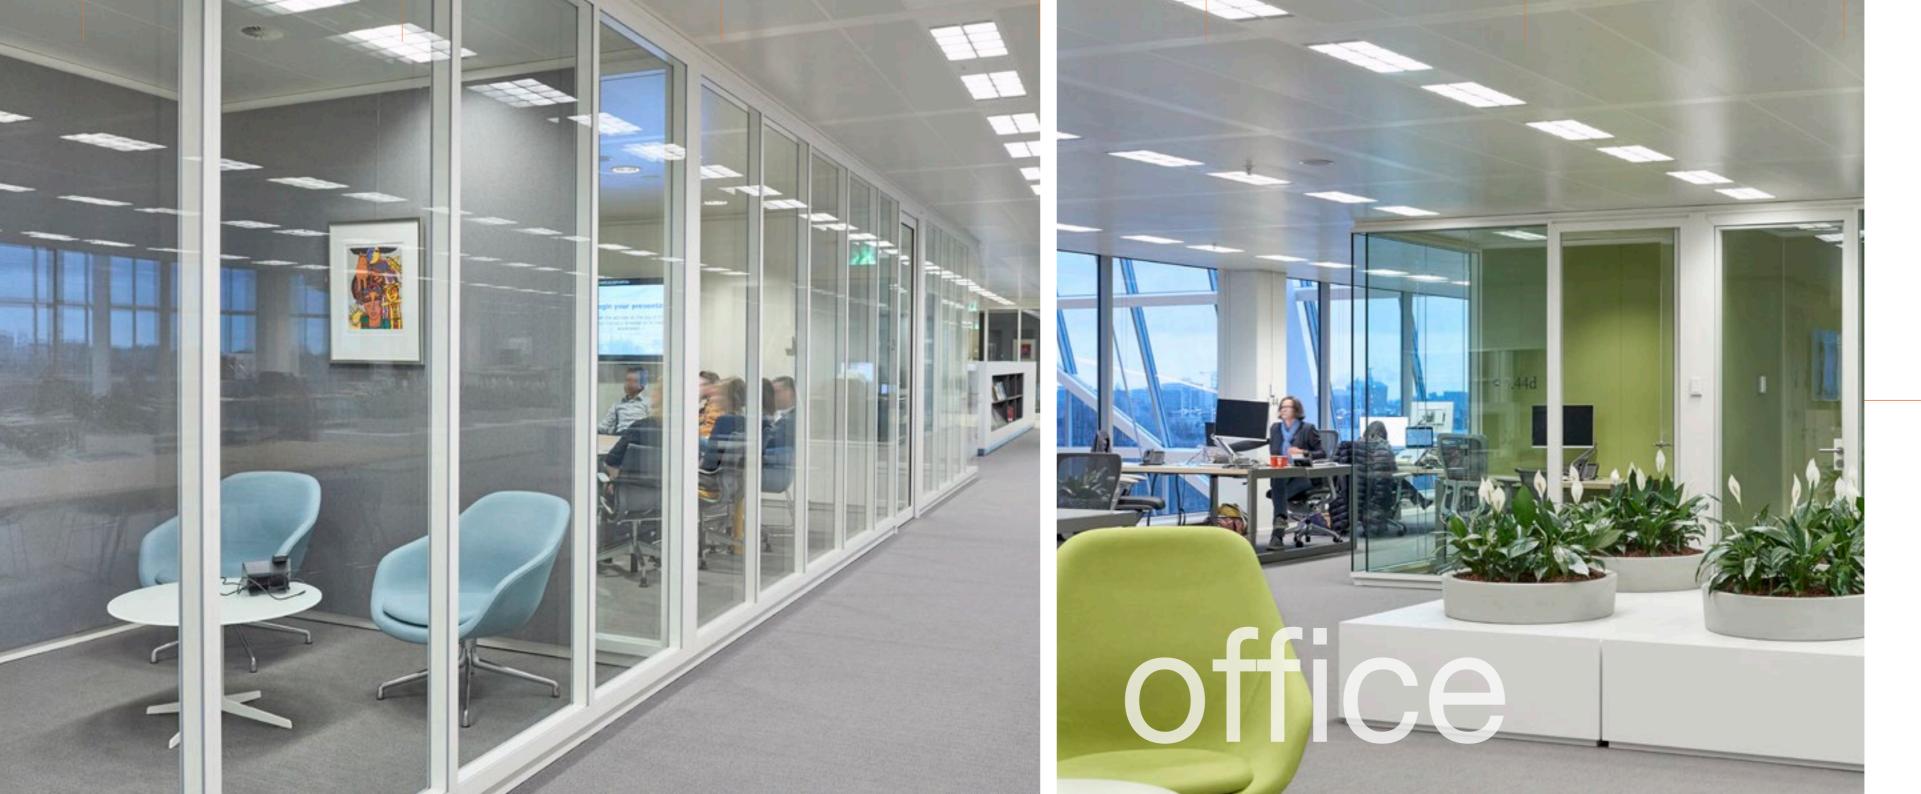

#### Deloitte office

The office layout of Deloitte creates an open and transparent environment providing abundant daylight to the work stations. The layout combined with smart technologies regulates the climate and lighting for individual workspaces, creating ideal working environments.

#### Acoustic performance

- Solid walls: up to Rw = 52 dB / STC = 52 dB.
- Glazed walls: up to Rw = 47 dB / STC = 46 dB.

#### Maars doors

Throughout the Deloitte office a large number of Maars doors are installed.

- 173 Framed Glass doors, up to Rw = 33 dB / STC = 33 dB
  100 Flush Glass doors, up to Rw = 39 dB / STC = 39 dB *Applied with double seal and double threshold*50 Metal doors,
- up to Rw = 37 dB / STC = 37 dB