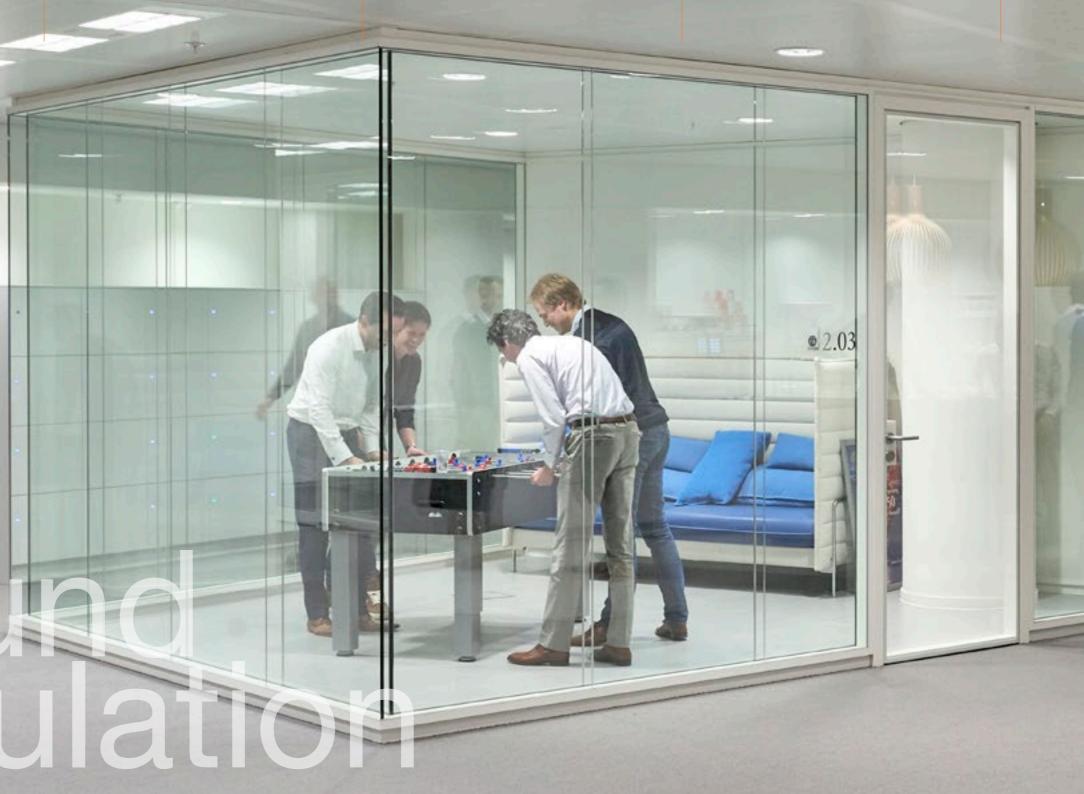

#### Deloitte office

The office layout of Deloitte creates an open and transparent environment providing abundant daylight to the work stations. The layout combined with smart technologies regulates the climate and lighting for individual workspaces, creating ideal working environments.

#### Wall finishes

The Metaline glass walls have foil and felt finishes to create privacy between the offices and to reflect the corporate identity of Deloitte.