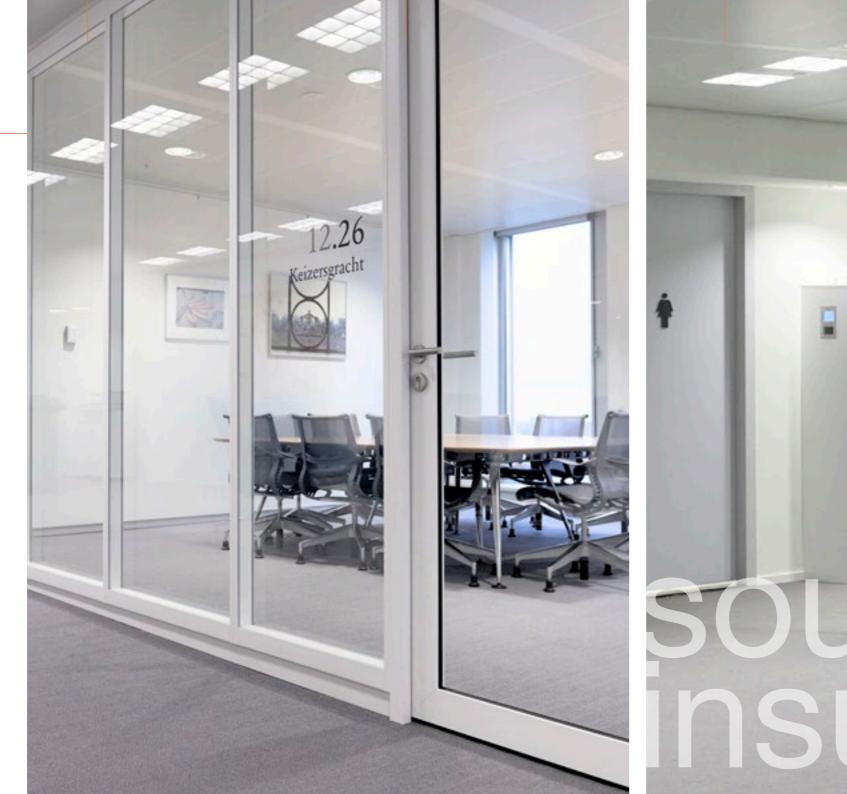

#### Maars doors

Throughout the Deloitte office a large number of Maars doors are installed.

- 173 Framed Glass doors, up to Rw = 33 dB / STC = 33 dB
  100 Flush Glass doors, up to Rw = 39 dB / STC = 39 dB *Applied with double seal and double threshold*50 Metal doors,
- up to Rw = 37 dB / STC = 37 dB