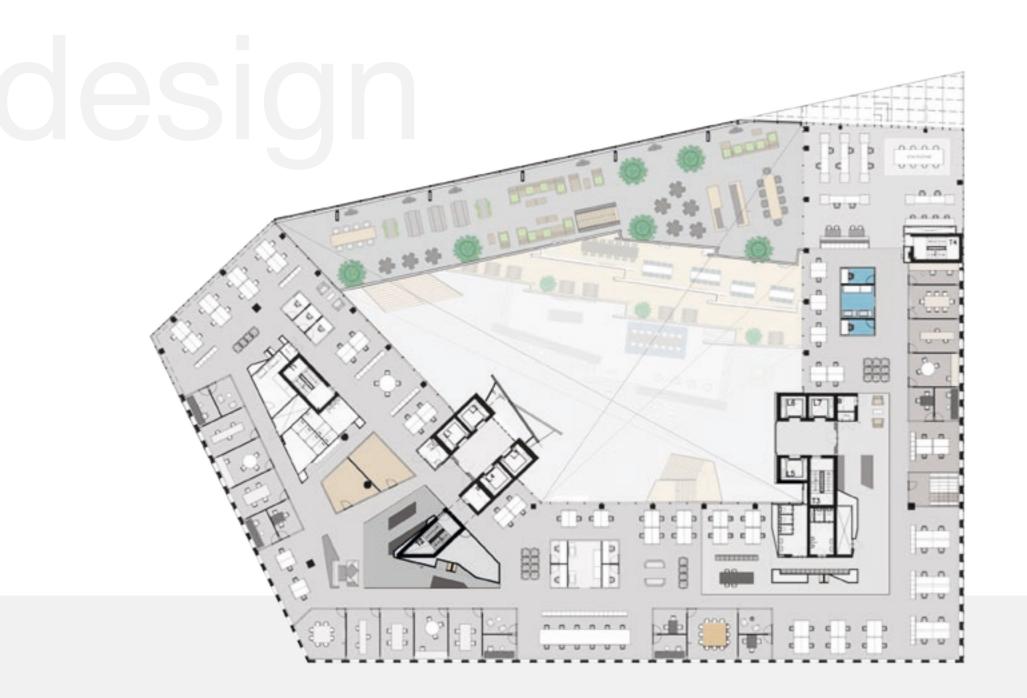

#### Deloitte office

The office layout of Deloitte creates an open and transparent environment providing abundant daylight to the work stations. The layout combined with smart technologies regulates the climate and lighting for individual workspaces, creating ideal working environments.