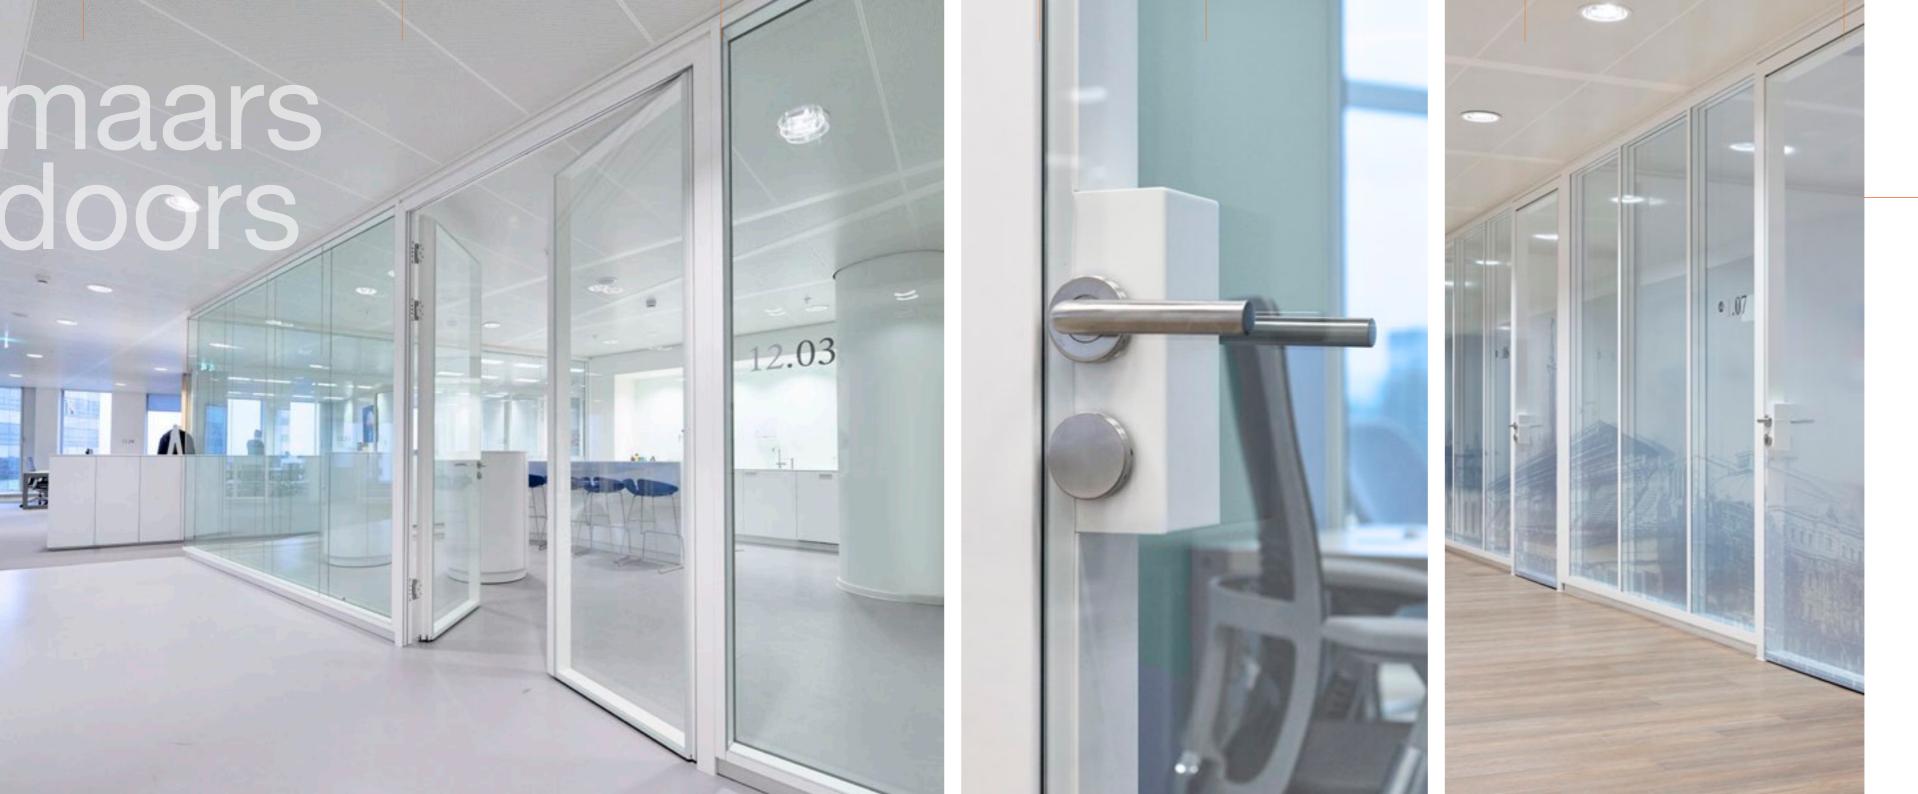

#### Maars doors

Throughout the Deloitte office a large number of Maars doors are installed.

- 173 Framed Glass doors, up to Rw = 33 dB / STC = 33 dB
  100 Flush Glass doors, up to Rw = 39 dB / STC = 39 dB *Applied with double seal and double threshold*50 Metal doors,
- up to Rw = 37 dB / STC = 37 dB