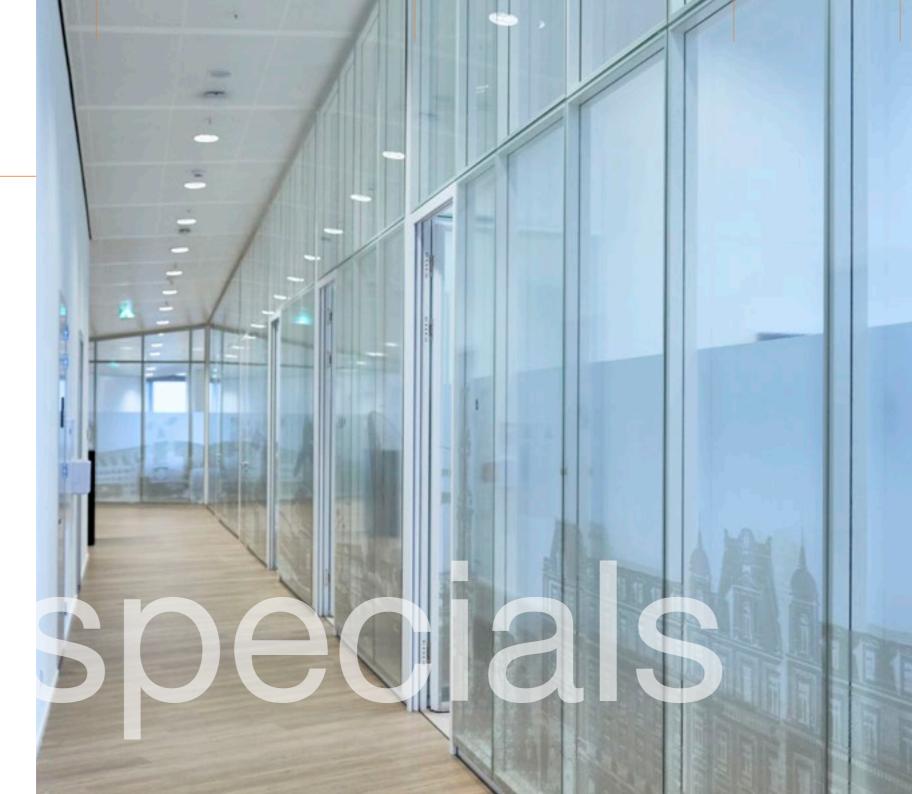

#### Transparency

The Edge has a floor surface of approx. 51.600m<sup>2</sup> / 556,000 ft<sup>2</sup>. The building has a transparent layout with a majestic atrium situated in the middle of the u-shaped office layout.

#### Engineered solution

The Sting<sup>2</sup> flush walls on the 14th floor have a unique height of 3,4 m / 11 ft, progressing upward to 5,2 m / 17 ft.