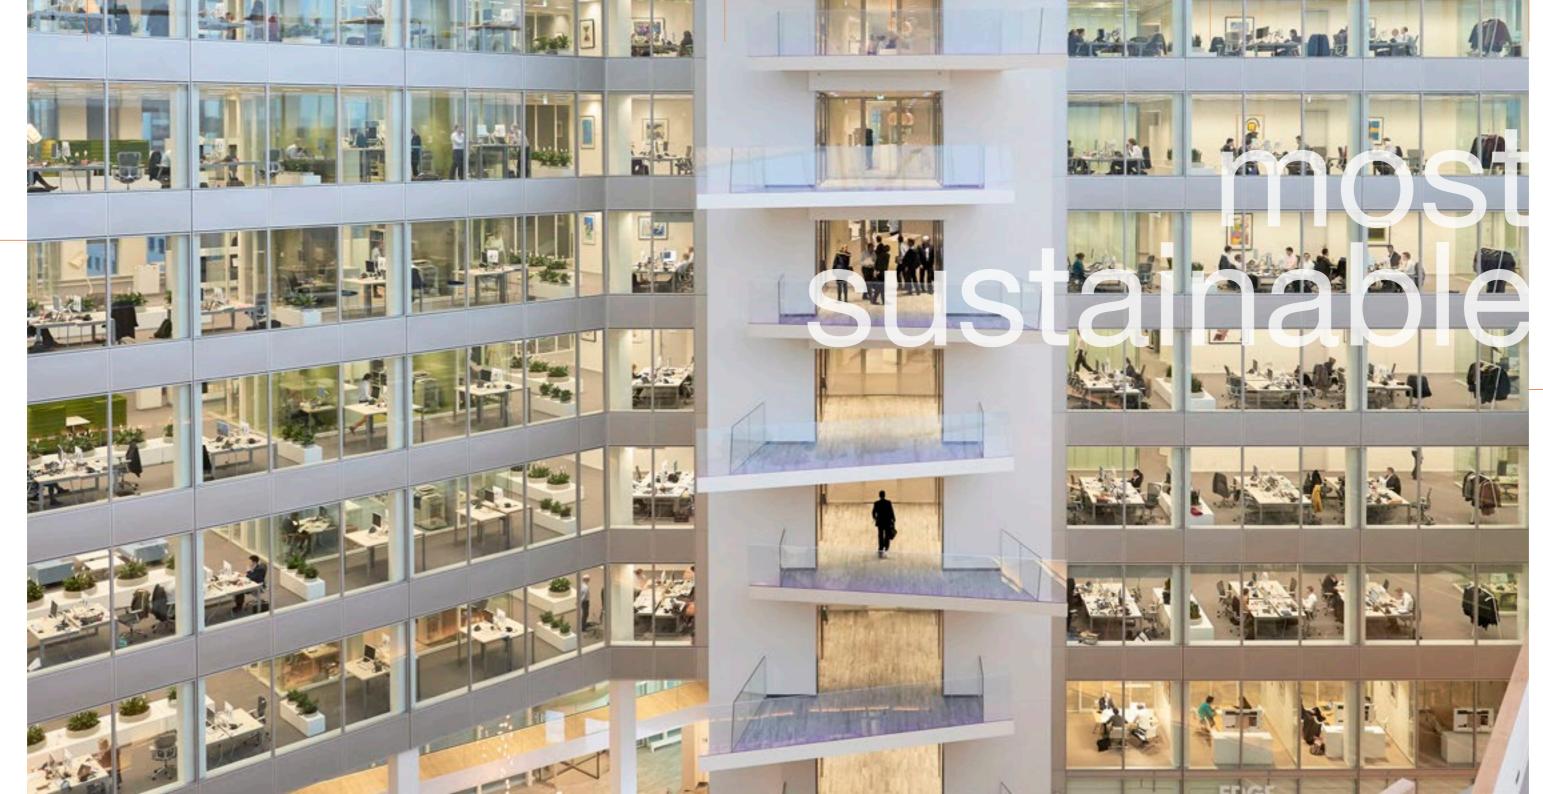

#### Engineered solution

The Sting<sup>2</sup> flush walls on the 14th floor have a unique height of 3,4 m / 11 ft, progressing upward to 5,2 m / 17 ft.

#### Wall finishes

The Metaline glass walls have foil and felt finishes to create privacy between the offices and to reflect the corporate identity of Deloitte.