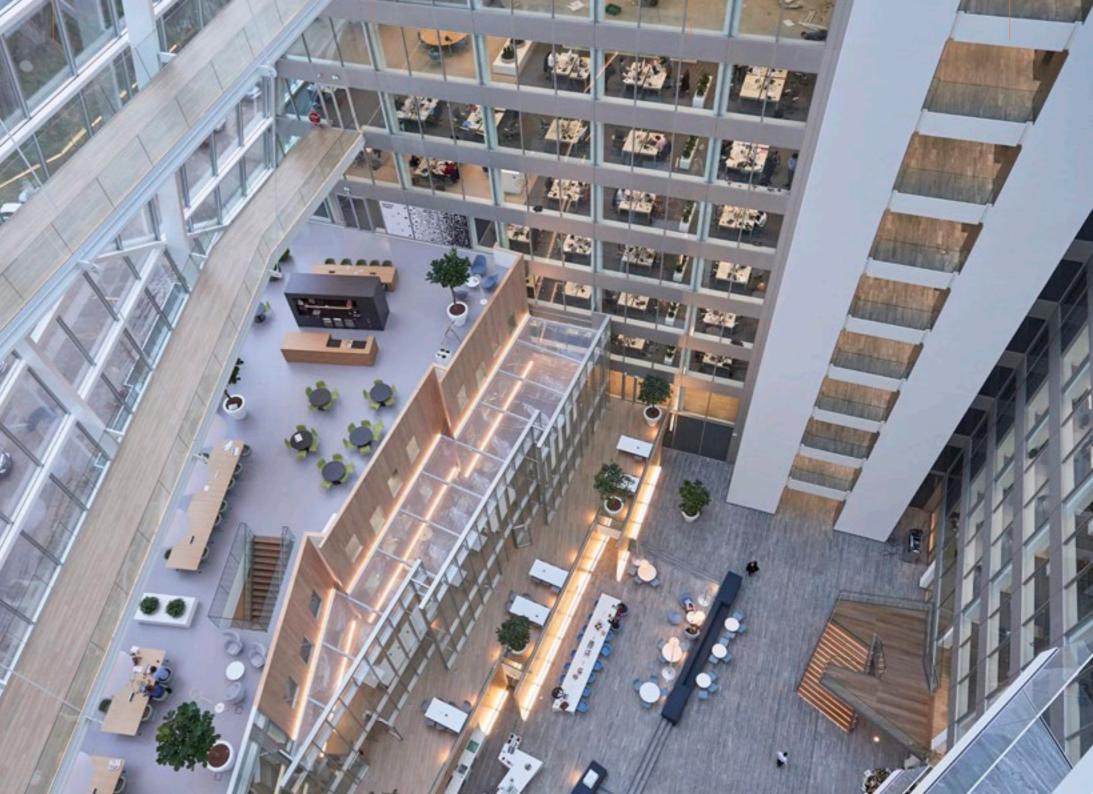

#### Transparency

The Edge has a floor surface of approx. 51.600m<sup>2</sup> / 556,000 ft<sup>2</sup>. The building has a transparent layout with a majestic atrium situated in the middle of the u-shaped office layout.

#### Deloitte office

The office layout of Deloitte creates an open and transparent environment providing abundant daylight to the work stations. The layout combined with smart technologies regulates the climate and lighting for individual workspaces, creating ideal working environments.